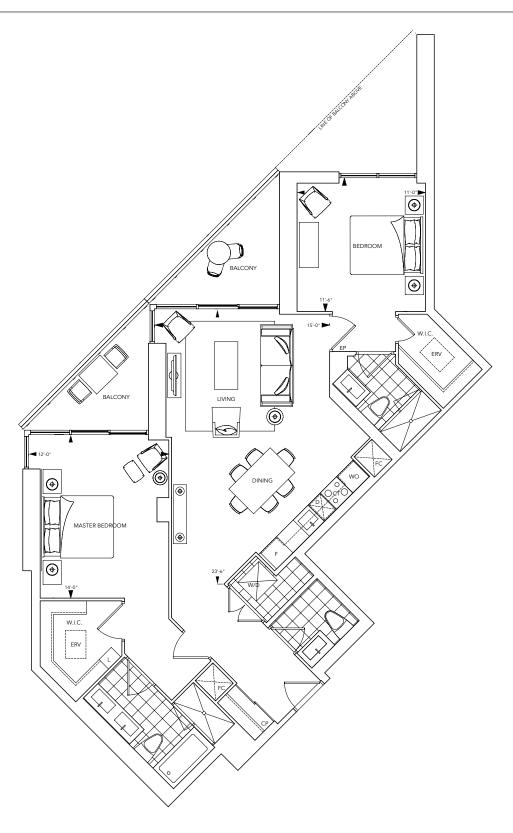

#### ONE BEDROOM / 790 SF

SUITE 2L+D

TWO BEDROOM / 1119 SF

SUITE 2M

TWO BEDROOM / 1153 SF

Some features may vary by suite design. \*Prices and specifications subject to change without notice. Illustrations are artists' concepts. Sizes and specifications are subject to change without notice. Furniture is displayed for illustration purposes only and does not necessarily reflect the electrical plan for the suite. Suites are sold unfurnished. See sales representative for details. Tridel® and Tridel Built Green. Built for Life.® are registered trademarks of Tridel and used under license. ©Tridel 2014. All rights reserved. E. & O.E. December 5, 2014.