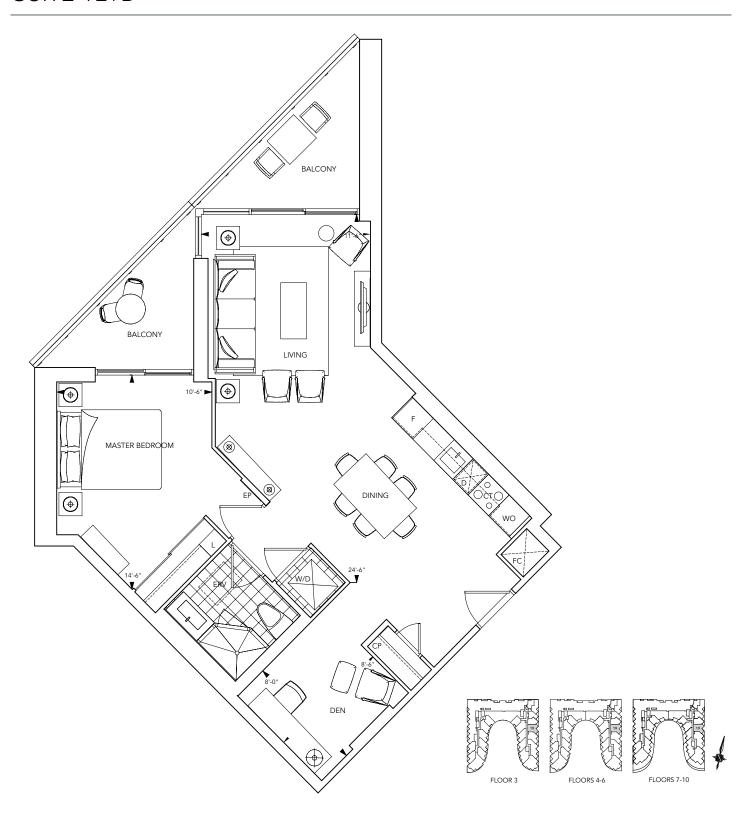

### SUITE 1M+D

#### ONE BEDROOM / 790 SF

SUITE 2L+D

TWO BEDROOM / 1119 SF

SUITE 2M

TWO BEDROOM / 1153 SF

Some features may vary by suite design. \*Prices and specifications subject to change without notice. Illustrations are artists' concepts. Sizes and specifications are subject to change without notice. Furniture is displayed for illustration purposes only and does not necessarily reflect the electrical plan for the suite. Suites are sold unfurnished. See sales representative for details. Tridel® and Tridel Built Green. Built for Life.® are registered trademarks of Tridel and used under license. ©Tridel 2014. All rights reserved. E. & O.E. December 5, 2014.