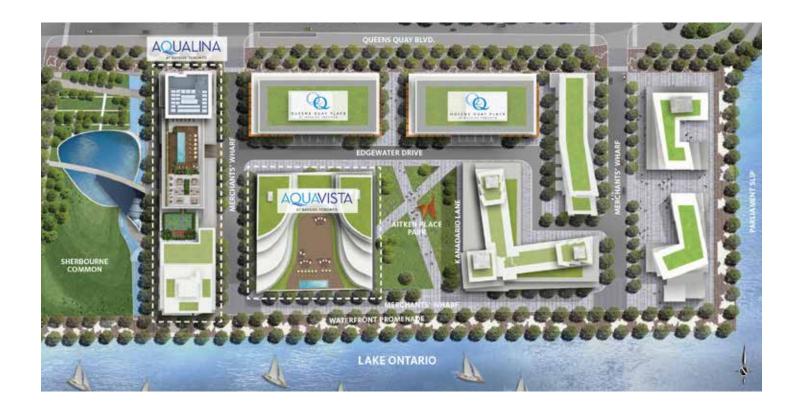

### SUITE 1U

#### ONE BEDROOM / 696 SF









SUITE 1L+D

ONE BEDROOM / 758 SF







### SUITE 1M+D

#### ONE BEDROOM / 790 SF







SUITE 2L+D

TWO BEDROOM / 1119 SF









SUITE 2M

TWO BEDROOM / 1153 SF





Some features may vary by suite design. \*Prices and specifications subject to change without notice. Illustrations are artists' concepts. Sizes and specifications are subject to change without notice. Furniture is displayed for illustration purposes only and does not necessarily reflect the electrical plan for the suite. Suites are sold unfurnished. See sales representative for details. Tridel® and Tridel Built Green. Built for Life.® are registered trademarks of Tridel and used under license. ©Tridel 2014. All rights reserved. E. & O.E. December 5, 2014.



# Site Plan







## **Presentation Centre**







#### **Aquavista Presentation Centre**

261 Queens Quay East Toronto, ON M5A 1B6

Tel. **416.514.2710** Fax. **416.603.9560** 

Email: aquavista@tridel.com

#### Hours:

Monday to Thursday: 11:00 am – 7:00 pm

Friday:

Closed

Saturday, Sunday and Holidays:

12 noon – 6:00 pm