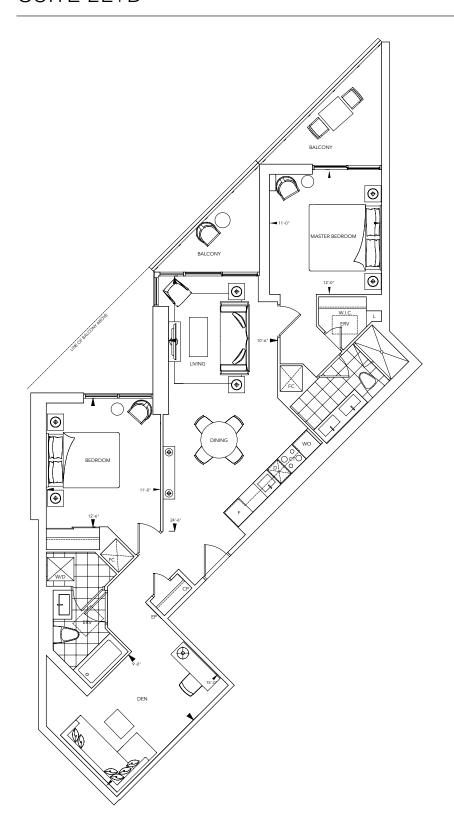

### SUITE 1M+D

#### ONE BEDROOM / 790 SF

SUITE 2L+D

TWO BEDROOM / 1119 SF

SUITE 2M

TWO BEDROOM / 1153 SF

Some features may vary by suite design. \*Prices and specifications subject to change without notice. Illustrations are artists' concepts. Sizes and specifications are subject to change without notice. Furniture is displayed for illustration purposes only and does not necessarily reflect the electrical plan for the suite. Suites are sold unfurnished. See sales representative for details. Tridel® and Tridel Built Green. Built for Life.® are registered trademarks of Tridel and used under license. ©Tridel 2014. All rights reserved. E. & O.E. December 5, 2014.