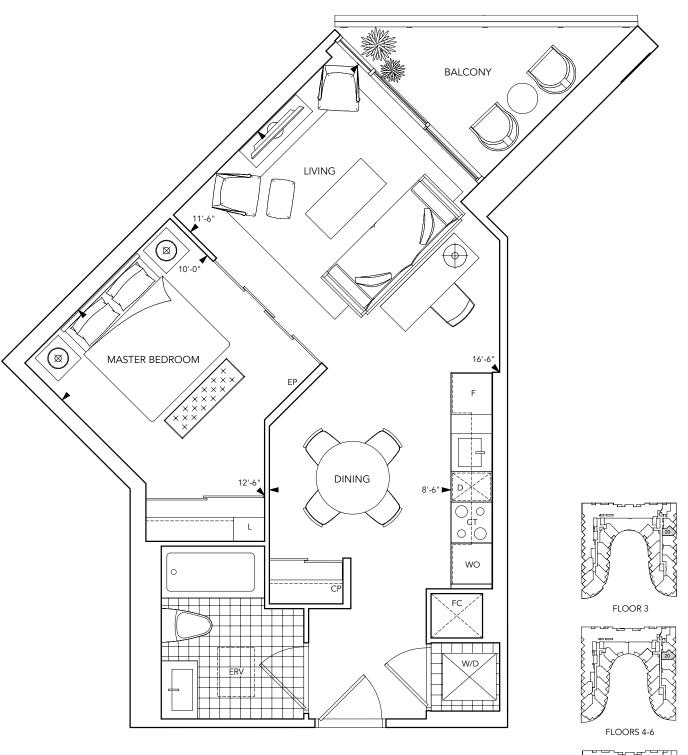

### SUITE 1M+D

#### ONE BEDROOM / 790 SF

SUITE 2L+D

TWO BEDROOM / 1119 SF

SUITE 2M

TWO BEDROOM / 1153 SF

Some features may vary by suite design. \*Prices and specifications subject to change without notice. Illustrations are artists' concepts. Sizes and specifications are subject to change without notice. Furniture is displayed for illustration purposes only and does not necessarily reflect the electrical plan for the suite. Suites are sold unfurnished. See sales representative for details. Tridel® and Tridel Built Green. Built for Life.® are registered trademarks of Tridel and used under license. ©Tridel 2014. All rights reserved. E. & O.E. December 5, 2014.