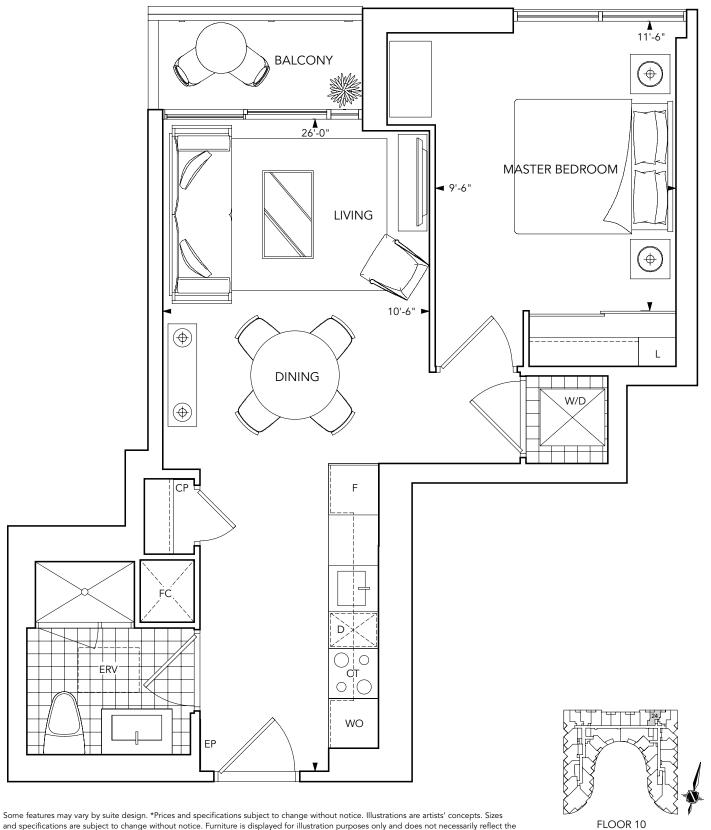

### SUITE 1K

#### ONE BEDROOM / 549 SF

Some features may vary by suite design. \*Prices and specifications subject to change without notice. Illustrations are artists' concepts. Sizes and specifications are subject to change without notice. Furniture is displayed for illustration purposes only and does not necessarily reflect the electrical plan for the suite. Suites are sold unfurnished. See sales representative for details. Tridel® and Tridel Built Green. Built for Life.® are registered trademarks of Tridel and used under license. ©Tridel 2014. All rights reserved. E. & O.E. December 5, 2014.