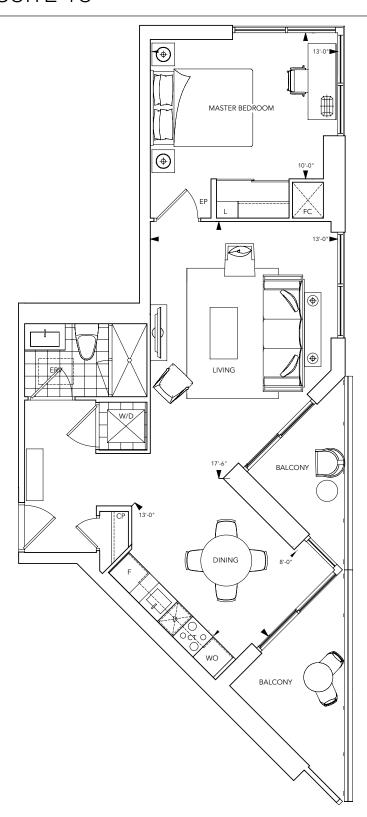

ks of Tridel and used under license. ©Tridel 2014. All rights reserved. E. & O.E. December 5, 2014.





SUITE 1E ONE BEDROOM / 524 SF











### SUITE 1K

#### ONE BEDROOM / 549 SF





Some features may vary by suite design. \*Prices and specifications subject to change without notice. Illustrations are artists' concepts. Sizes and specifications are subject to change without notice. Furniture is displayed for illustration purposes only and does not necessarily reflect the electrical plan for the suite. Suites are sold unfurnished. See sales representative for details. Tridel® and Tridel Built Green. Built for Life.® are registered trademarks of Tridel and used under license. ©Tridel 2014. All rights reserved. E. & O.E. December 5, 2014.





### SUITE 1U

#### ONE BEDROOM / 696 SF









SUITE 1L+D

ONE BEDROOM / 758 SF







### SUITE 1M+D

#### ONE BEDROOM / 790 SF







SUITE 2L+D

TWO BEDROOM / 1119 SF









SUITE 2M

TWO BEDROOM / 1153 SF





Some features may vary by suite design. \*Prices and specifications subject to change without notice. Illustrations are artists' concepts. Sizes and specifications are subject to change without notice. Furniture is displayed for illustration purposes only and does not necessarily reflect the electrical plan for the suite. Suites are sold unfurnished. See sales representative for details. Tridel® and Tridel Built Green. Built for Life.® are registered trademarks of Tridel and used under license. ©Tridel 2014. All rights reserved. E. & O.E. December 5, 2014.



# Site Plan







## **Presentation Centre**







####