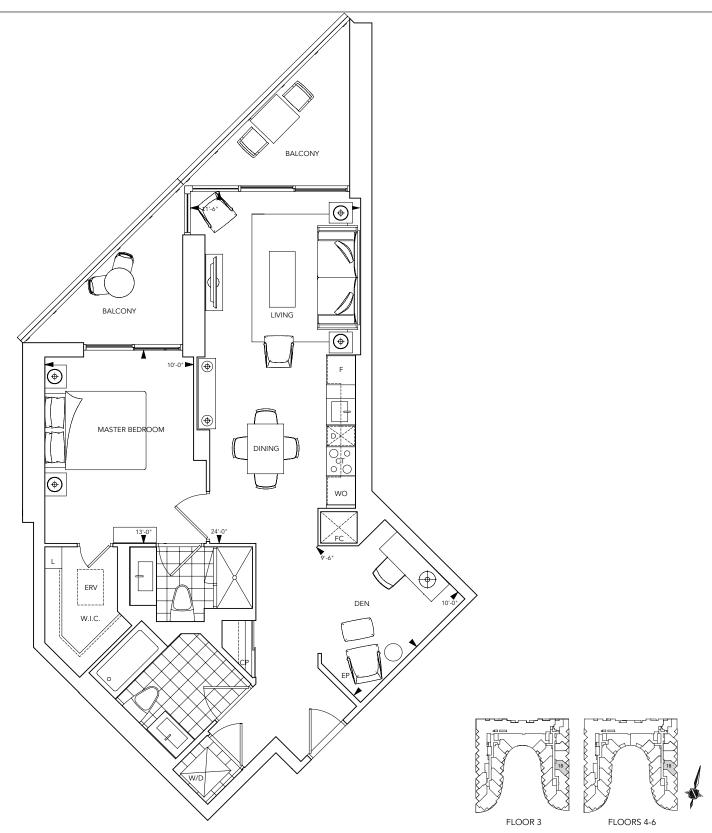

### SUITE 1K

#### ONE BEDROOM / 549 SF

Some features may vary by suite design. \*Prices and specifications subject to change without notice. Illustrations are artists' concepts. Sizes and specifications are subject to change without notice. Furniture is displayed for illustration purposes only and does not necessarily reflect the electrical plan for the suite. Suites are sold unfurnished. See sales representative for details. Tridel® and Tridel Built Green. Built for Life.® are registered trademarks of Tridel and used under license. ©Tridel 2014. All rights reserved. E. & O.E. December 5, 2014.