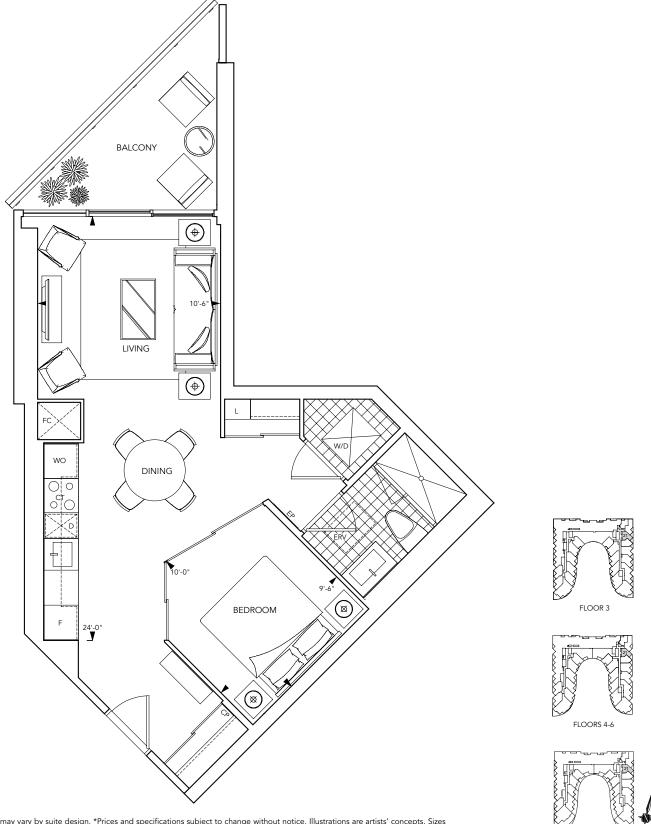

### SUITE 1D

#### ONE BEDROOM / 521 SF



Some features may vary by suite design. \*Prices and specifications subject to change without notice. Illustrations are artists' concepts. Sizes and specifications are subject to change without notice. Furniture is displayed for illustration purposes only and does not necessarily reflect the electrical plan for the suite. Suites are sold unfurnished. See sales representative for details. Tridel® and Tridel Built Green. Built for Life.® are registered trademarks of Tridel and used under license. ©Tridel 2014. All rights reserved. E. & O.E. December 5, 2014.





SUITE 1E ONE BEDROOM / 524 SF











### SUITE 1K

#### ONE BEDROOM / 549 SF





Some features may vary by suite design. \*Prices and specifications subject to change without notice. Illustrations are artists' concepts. Sizes and specifications are subject to change without notice. Furniture is displayed for illustration purposes only and does not necessarily reflect the electrical plan for the suite. Suites are sold unfurnished. See sales representative for details. Tridel® and Tridel Built Green. Built for Life.® are registered trademarks of Tridel and used under license. ©Tridel 2014. All rights reserved. E. & O.E. December 5, 2014.





### SUITE 1U

#### ONE BEDROOM / 696 SF









SUITE 1L+D

ONE BEDROOM / 758 SF







### SUITE 1M+D

#### ONE BEDROOM / 790 SF







SUITE 2L+D

TWO BEDROOM / 1119 SF