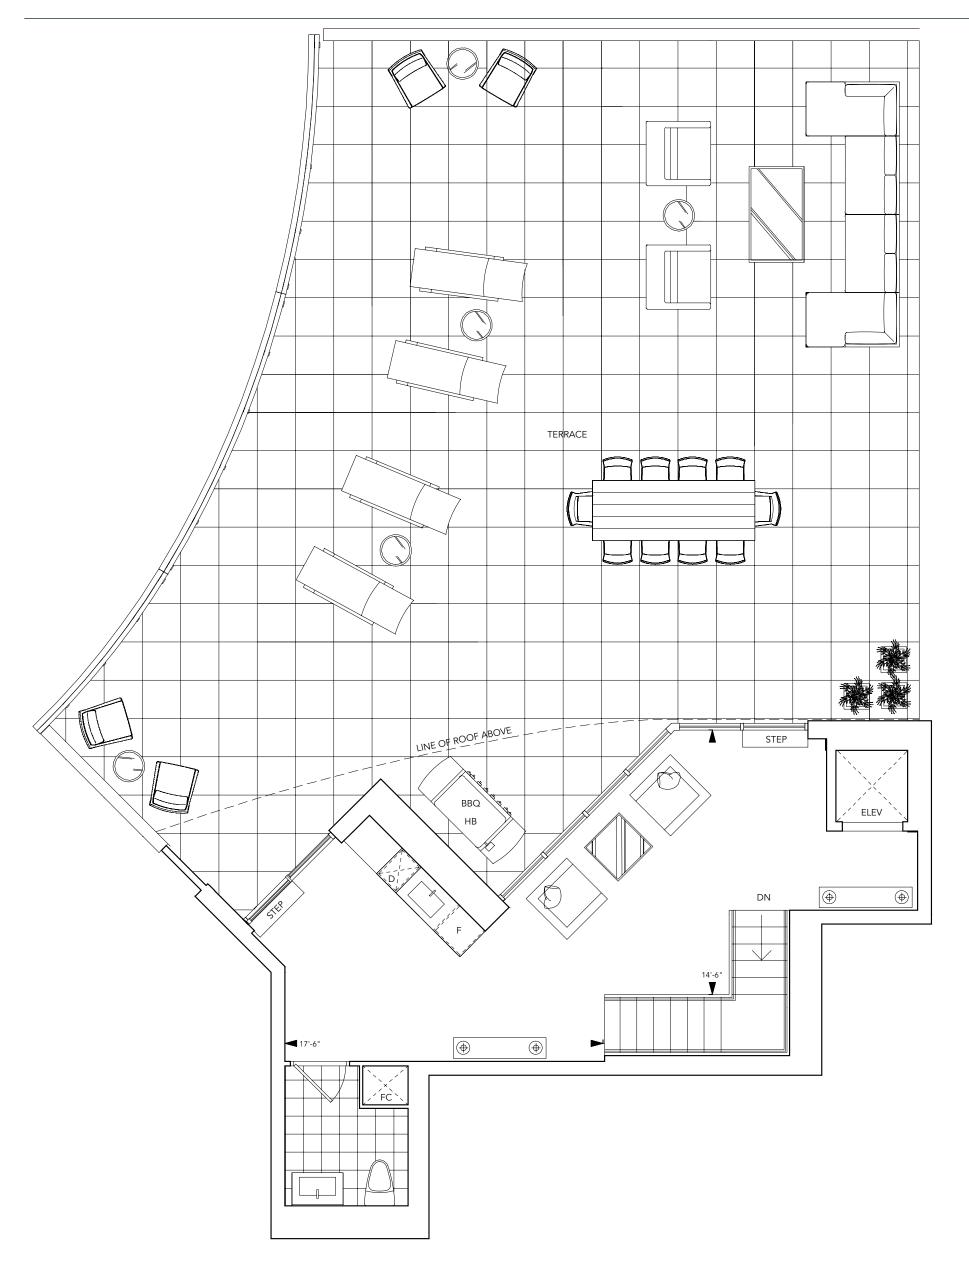

#### SUITE PH10 - Level 2

TWO BEDROOM / 3,447 SF

TRIDEL BUILT FOR LIFE

TWO BEDROOM / 2,794 SF

SUITE PH18 - Level 2

TWO BEDROOM / 2,794 SF