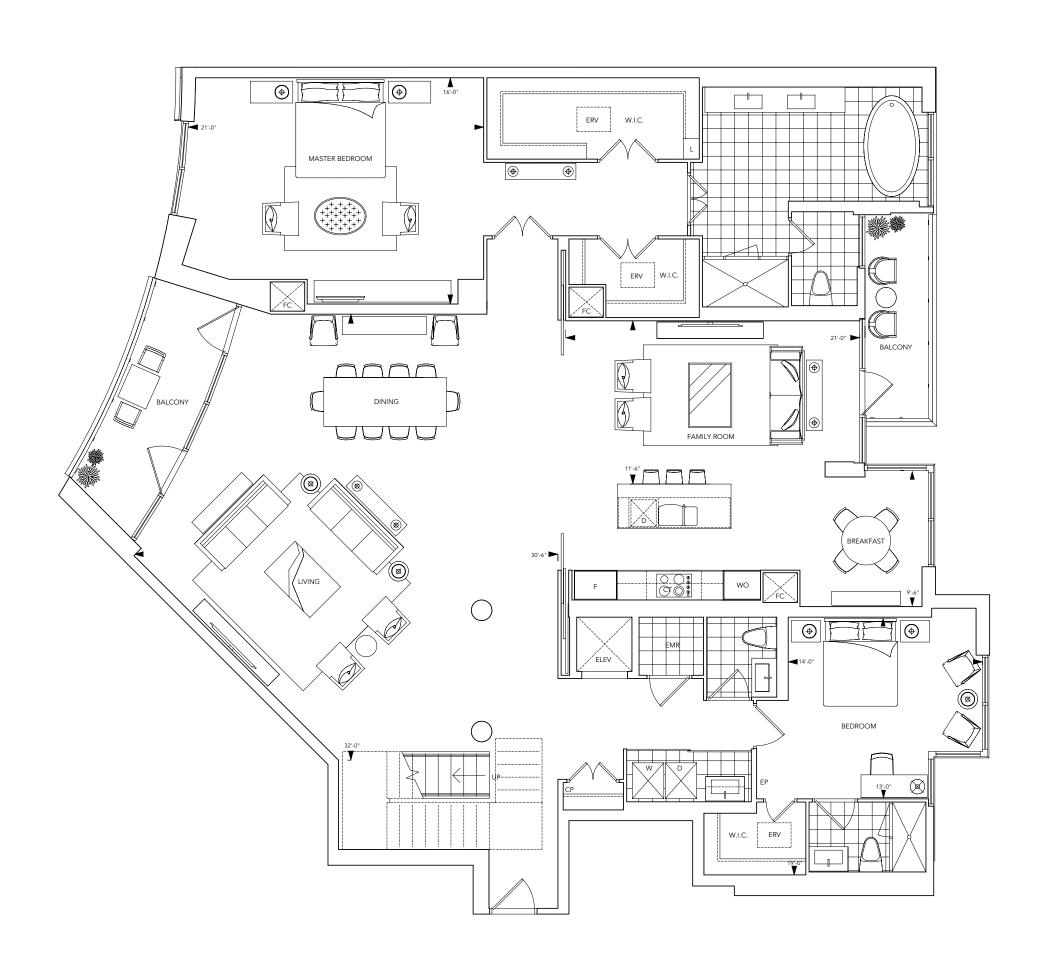

### SUITE PH 9 - Level 2

THREE BEDROOM / 3,771 SF

TRIDEL BUILT FOR LIFE

SUITE PH10 - Level 1

TWO BEDROOM / 3,447 SF