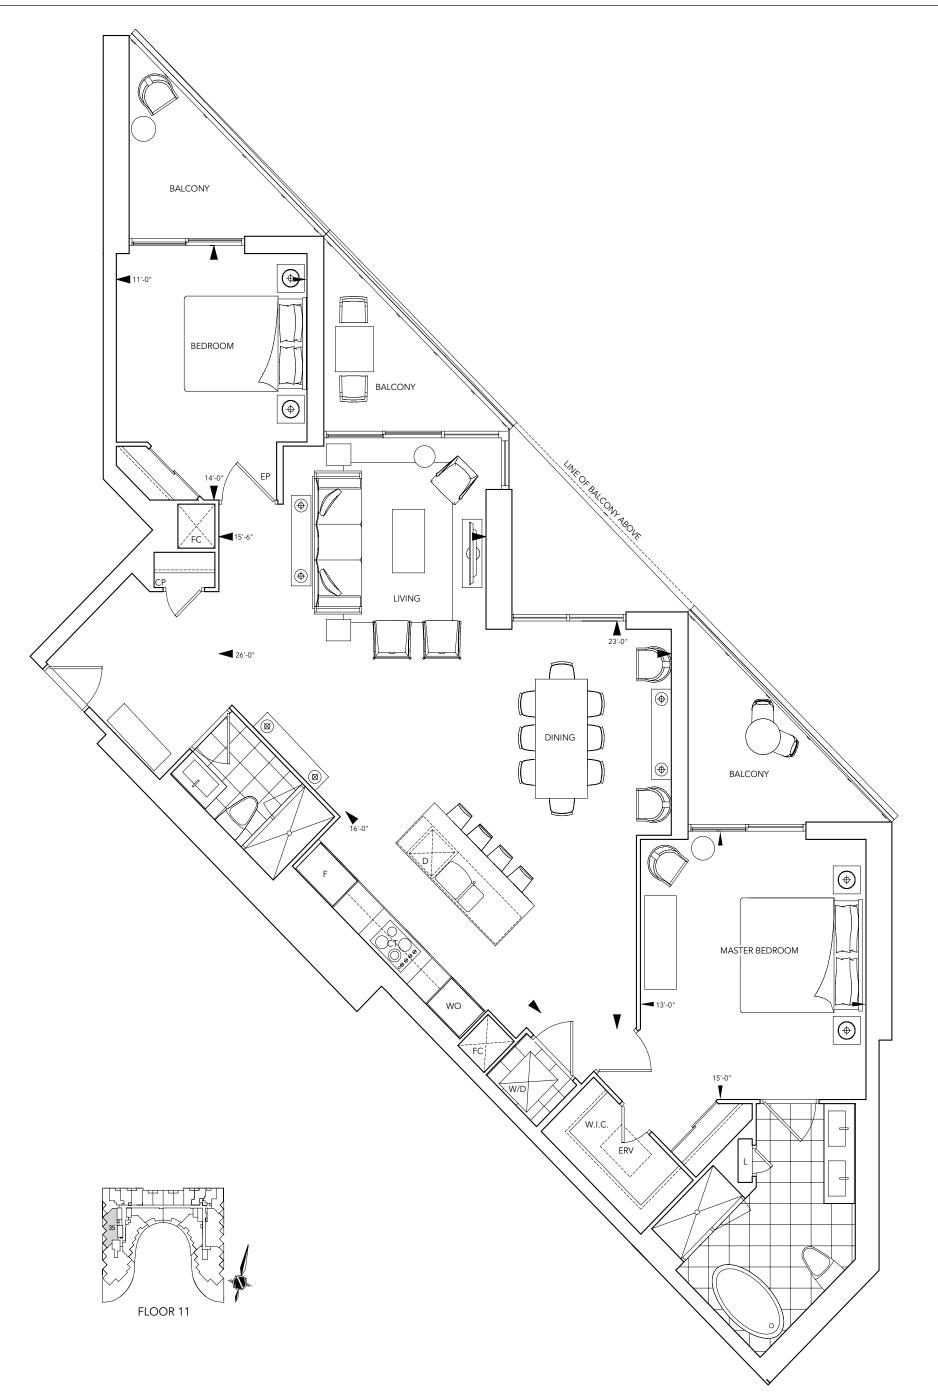

## SUITE S2a

TWO BEDROOM / 1,383 SF

**TRIDEL** BUILT FOR LIFE





## SUITE S4a

TWO BEDROOM / 1,465 SF

**TRIDEL** BUILT FOR LIFE





Some features may vary by suite design. \*Prices and specifications subject to change without notice. Illustrations are artists' concepts. Sizes and specifications are subject to change without notice. Furniture is displayed for illustration purposes only and does not necessarily reflect the electrical plan for the suite. Suites are sold unfurnished. See sales representative for details. Tridel® and Tridel Built Green. Built for Life.® are registered trademarks of Tridel and used under license. ©Tridel 2014. All rights reserved. E. & O.E. December 5, 2014.

FLOORS 4-6



## SUITE S9

TWO BEDROOM / 1,420 SF

**TRIDEL** BUILT FOR LIFE







### SUITE S12

TWO BEDROOM / 1,923 SF

**TRIDEL** BUILT FOR LIFE









TWO BEDROOM / 2,522 SF

#### SUITE PH12 - Level 1









TWO BEDROOM / 2;522 SF

**TRIDEL** BUILT FOR LIFE







SUITE PH 9 - Level 1

THREE BEDROOM / 3,771 SF

**TRIDEL** BUILT FOR LIFE







### SUITE PH 9 - Level 2

THREE BEDROOM / 3,771 SF

TRIDEL BUILT FOR LIFE











SUITE PH10 - Level 1

TWO BEDROOM / 3,447 SF







#### SUITE PH10 - Level 2

TWO BEDROOM / 3,447 SF

TRIDEL BUILT FOR LIFE









TWO BEDROOM / 2,794 SF









SUITE PH18 - Level 2

TWO BEDROOM / 2,794 SF







## SUITE PH3

TWO BEDROOM / 2,804 SF

TRIDEL BUILT FOR LIFE



Furniture is displayed for illustration purposes only and does not necessarily reflect the electrical plan for the suite. Suites are sold unfurnished. See sa