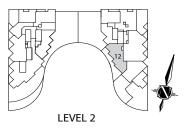

#### SUITE PH12 - Level 1

TWO BEDROOM / 2;522 SF

**TRIDEL** BUILT FOR LIFE

SUITE PH 9 - Level 1

THREE BEDROOM / 3,771 SF

**TRIDEL** BUILT FOR LIFE