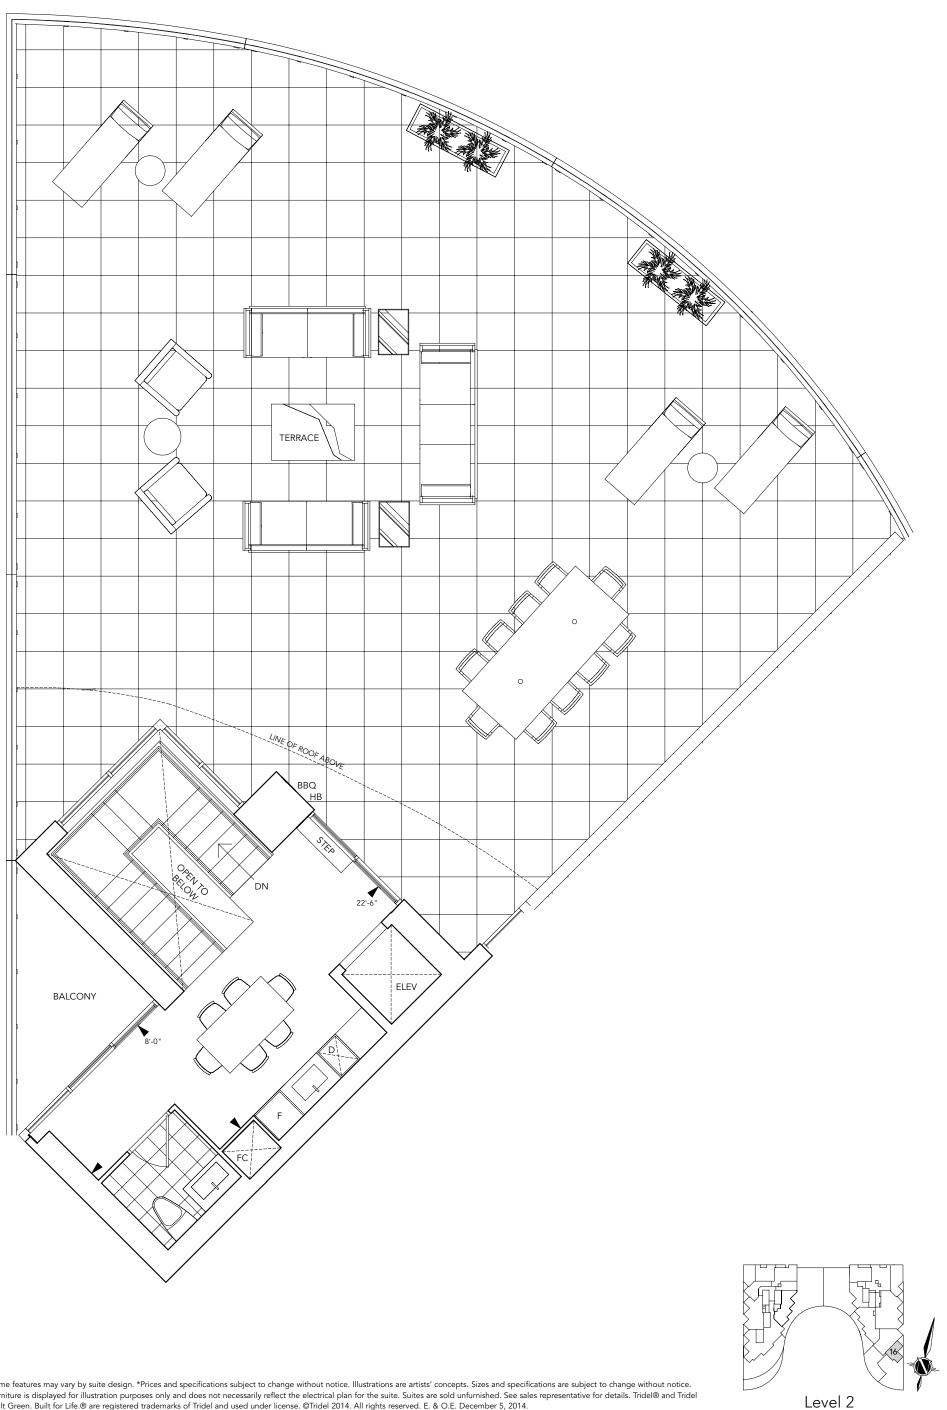

#### SUITE PH10 - Level 2

TWO BEDROOM / 3,447 SF

TRIDEL BUILT FOR LIFE

TWO BEDROOM / 2,794 SF

SUITE PH18 - Level 2

TWO BEDROOM / 2,794 SF