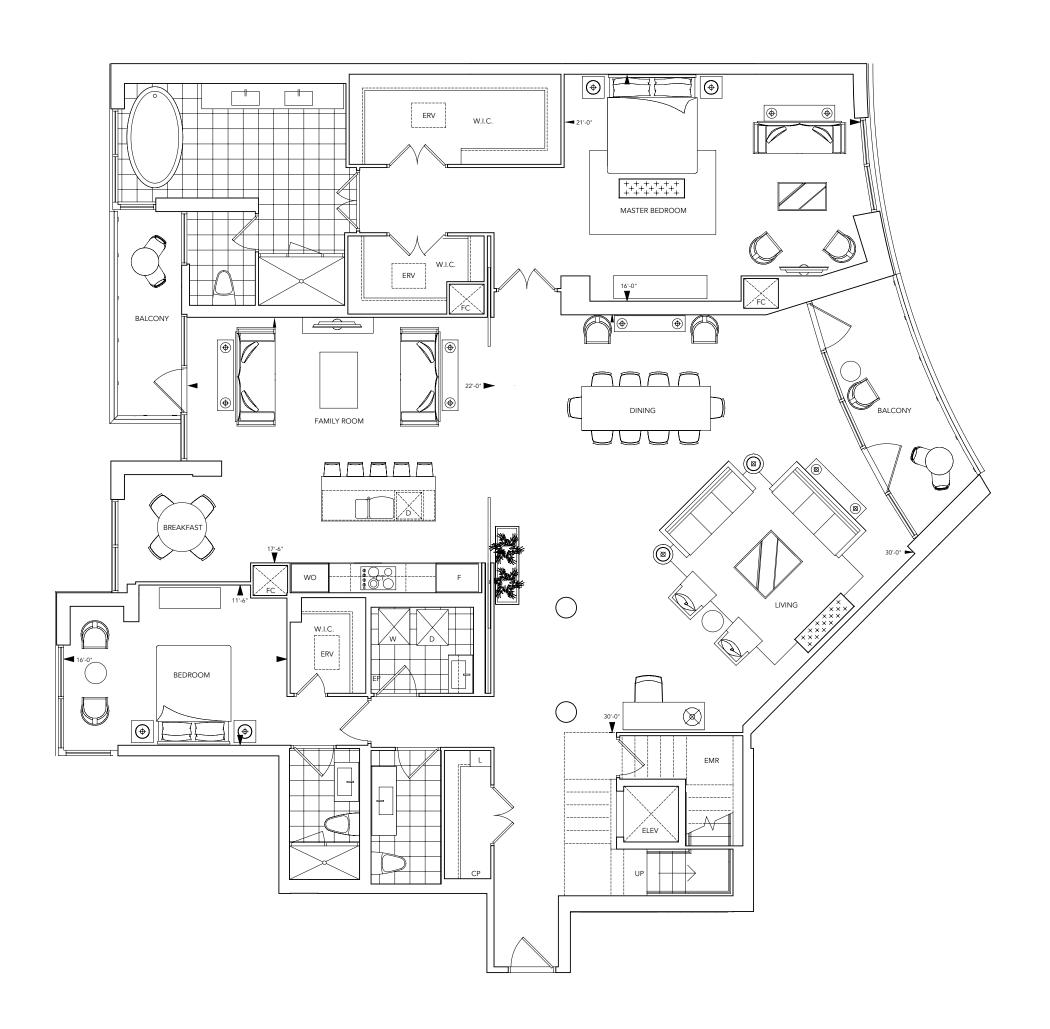

### SUITE S12

TWO BEDROOM / 1,923 SF

**TRIDEL** BUILT FOR LIFE

TWO BEDROOM / 2,522 SF