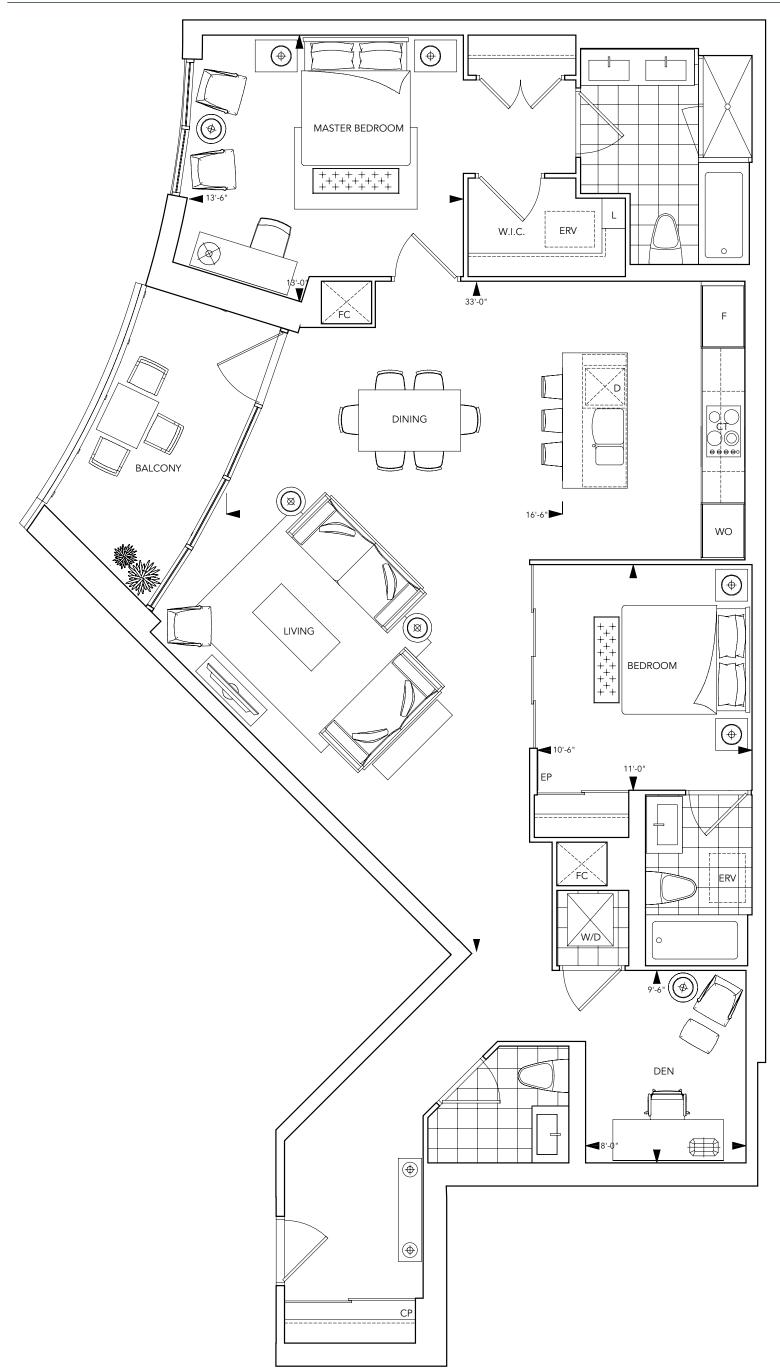

### SUITE S12

TWO BEDROOM / 1,923 SF

**TRIDEL** BUILT FOR LIFE

TWO BEDROOM / 2,522 SF