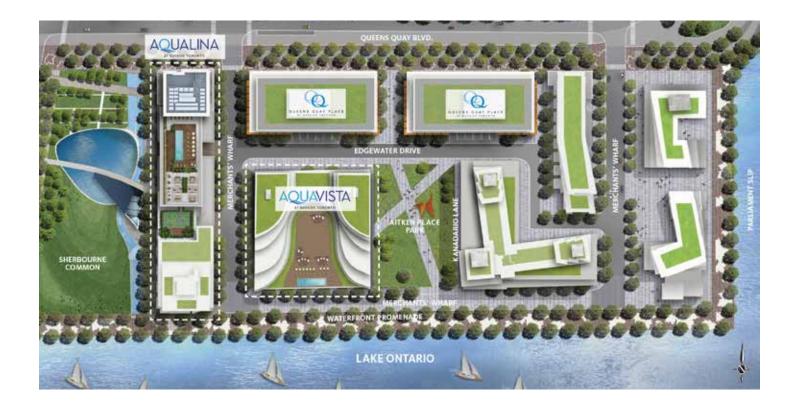

TRIDEL BUILT FOR LIFE











SUITE PH10 - Level 1

TWO BEDROOM / 3,447 SF







#### SUITE PH10 - Level 2

TWO BEDROOM / 3,447 SF

TRIDEL BUILT FOR LIFE









TWO BEDROOM / 2,794 SF









SUITE PH18 - Level 2

TWO BEDROOM / 2,794 SF







## SUITE PH3

TWO BEDROOM / 2,804 SF

TRIDEL BUILT FOR LIFE



Furniture is displayed for illustration purposes only and does not necessarily reflect the electrical plan for the suite. Suites are sold unfurnished. See sales representative for details. Tridel® and Tridel Built Green. Built for Life.® are registered trademarks of Tridel and used under license. ©Tridel 2014. All rights reserved. E. & O.E. December 5, 2014.





SUITE PH16 - Level 1

TWO BEDROOM / 2,880 SF









SUITE PH16 - Level 2

TWO BEDROOM / 2,880 SF





## Site Plan





# **Presentation Centre**









#### **Aquavista Presentation Centre**

261 Queens Quay East Toronto, ON M5A 1B6

Tel. **416.514.2710** Fax. **416.603.9560** Email: **aquavista@tridel.com** 

#### Hours:

Monday to Thursday: 11:00 am – 7:00 pm Friday: Closed Saturday, Sunday and Holidays: 12 noon – 6:00 pm