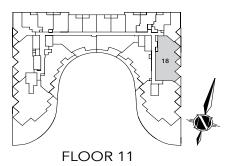

#### SUITE PH10 - Level 2

TWO BEDROOM / 3,447 SF

TRIDEL BUILT FOR LIFE

TWO BEDROOM / 2,794 SF

SUITE PH18 - Level 2

TWO BEDROOM / 2,794 SF