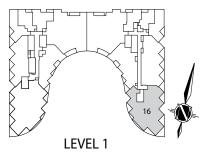

SUITE PH16 - Level 1

TWO BEDROOM / 2,880 SF

SUITE PH16 - Level 2

TWO BEDROOM / 2,880 SF