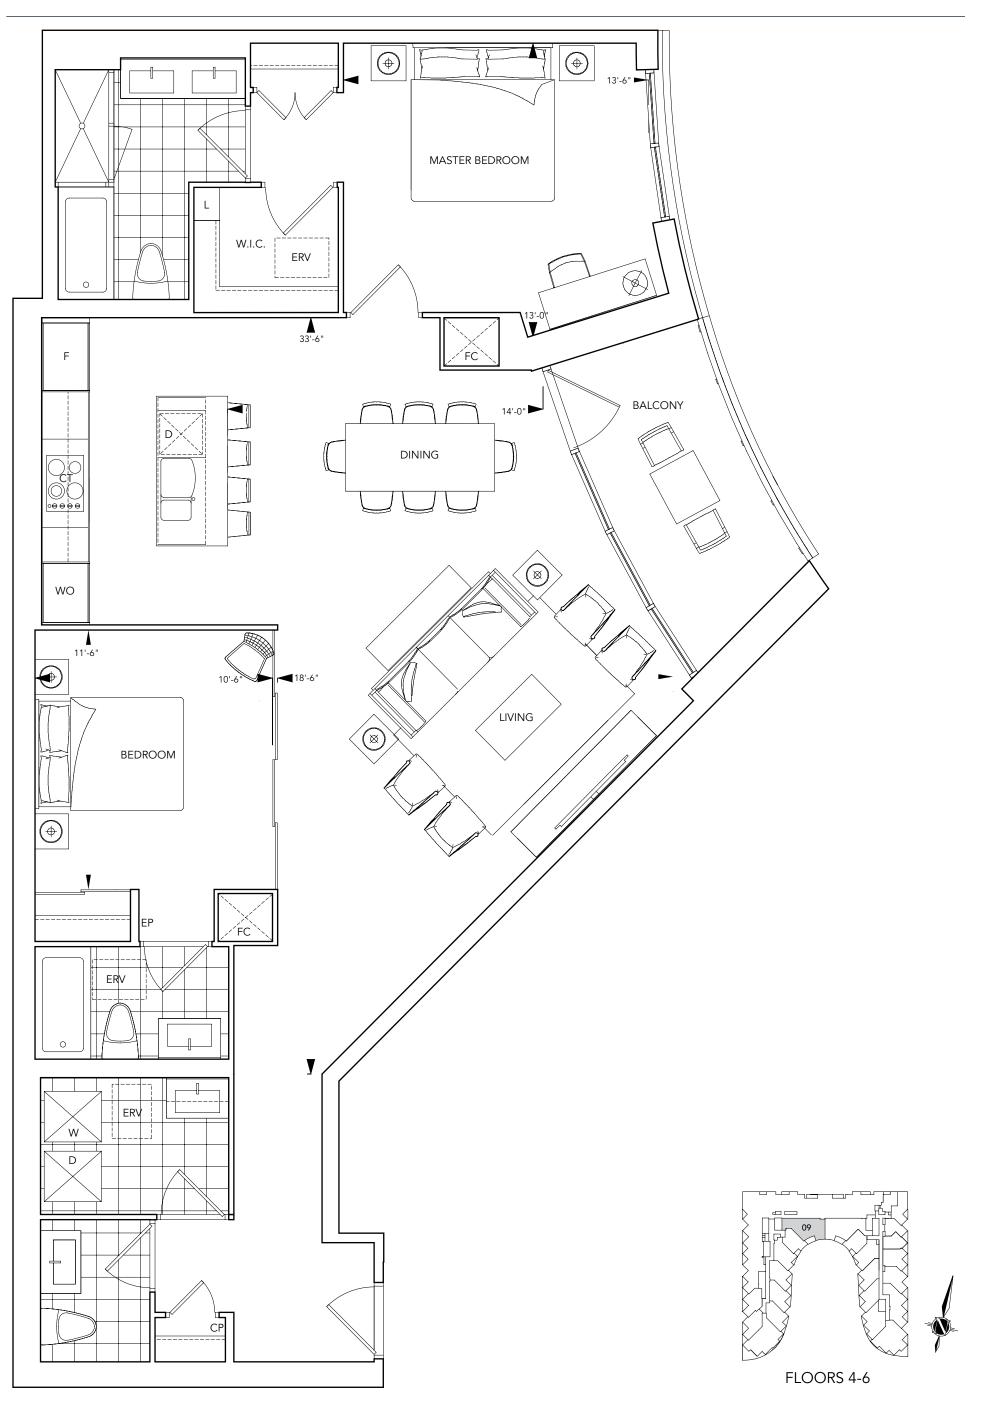

## SUITE S2a

TWO BEDROOM / 1,383 SF

**TRIDEL** BUILT FOR LIFE





## SUITE S4a

TWO BEDROOM / 1,465 SF

**TRIDEL** BUILT FOR LIFE





Some features may vary by suite design. \*Prices and specifications subject to change without notice. Illustrations are artists' concepts. Sizes and specifications are subject to change without notice. Furniture is displayed for illustration purposes only and does not necessarily reflect the electrical plan for the suite. Suites are sold unfurnished. See sales representative for details. Tridel® and Tridel Built Green. Built for Life.® are registered trademarks of Tridel and used under license. ©Tridel 2014. All rights reserved. E. & O.E. December 5, 2014.

FLOORS 4-6



## SUITE S9

TWO BEDROOM / 1,420 SF

**TRIDEL** BUILT FOR LIFE







### SUITE S12

TWO BEDROOM / 1,923 SF

**TRIDEL** BUILT FOR LIFE









TWO B