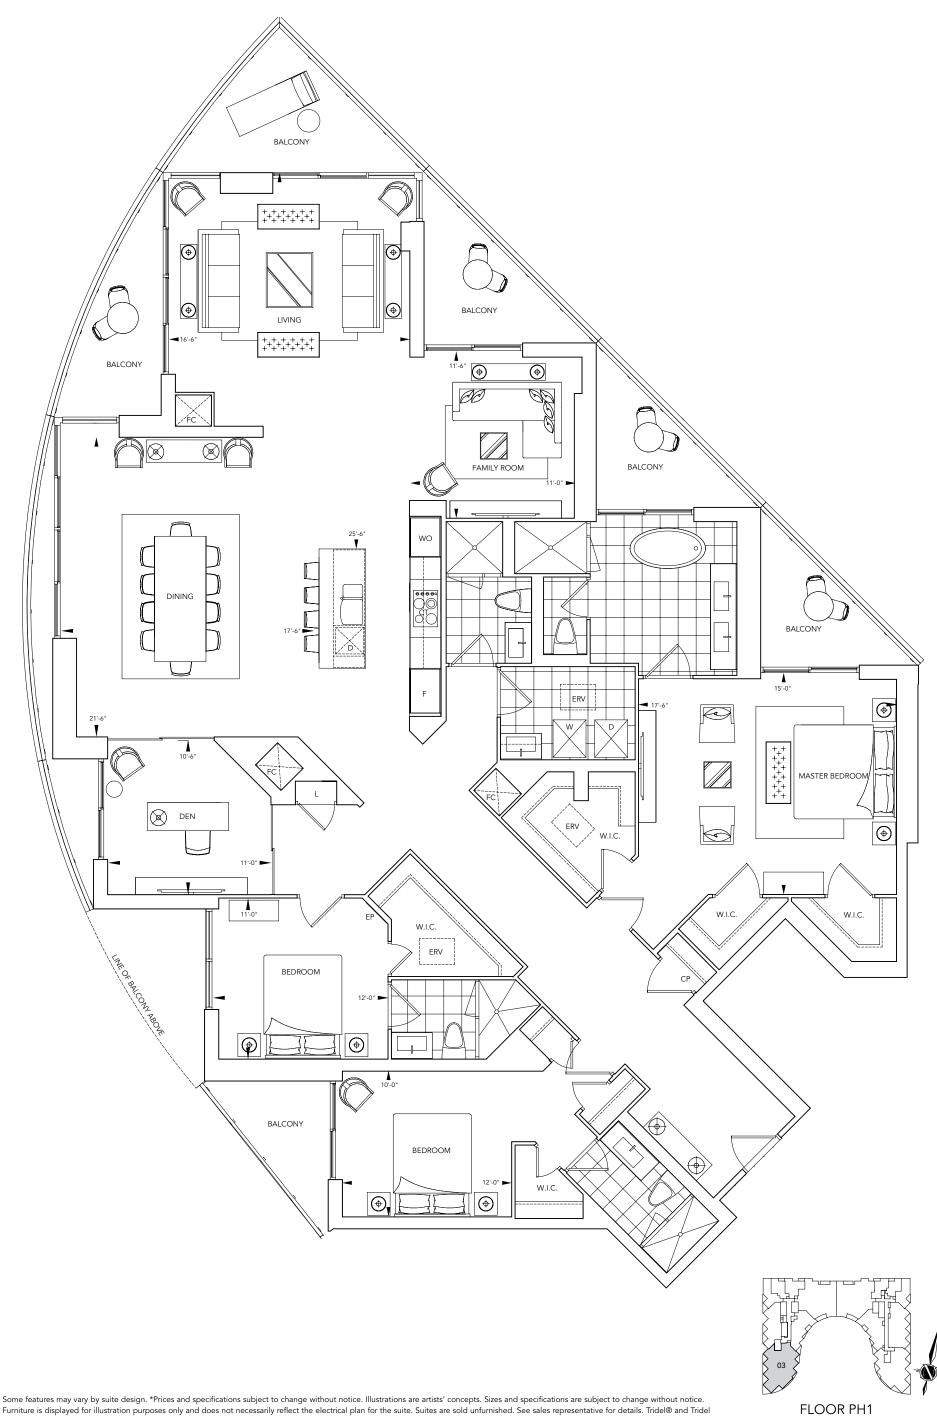

#### SUITE PH12 - Level 1

TWO BEDROOM / 2;522 SF

**TRIDEL** BUILT FOR LIFE

SUITE PH 9 - Level 1

THREE BEDROOM / 3,771 SF

**TRIDEL** BUILT FOR LIFE