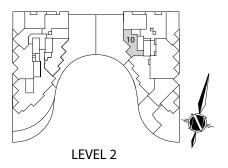

#### SUITE PH10 - Level 2

TWO BEDROOM / 3,447 SF

TRIDEL BUILT FOR LIFE

TWO BEDROOM / 2,794 SF

SUITE PH18 - Level 2

TWO BEDROOM / 2,794 SF