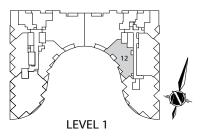

#### SUITE PH12 - Level 1

TWO BEDROOM / 2;522 SF

**TRIDEL** BUILT FOR LIFE

SUITE PH 9 - Level 1

THREE BEDROOM / 3,771 SF

**TRIDEL** BUILT FOR LIFE