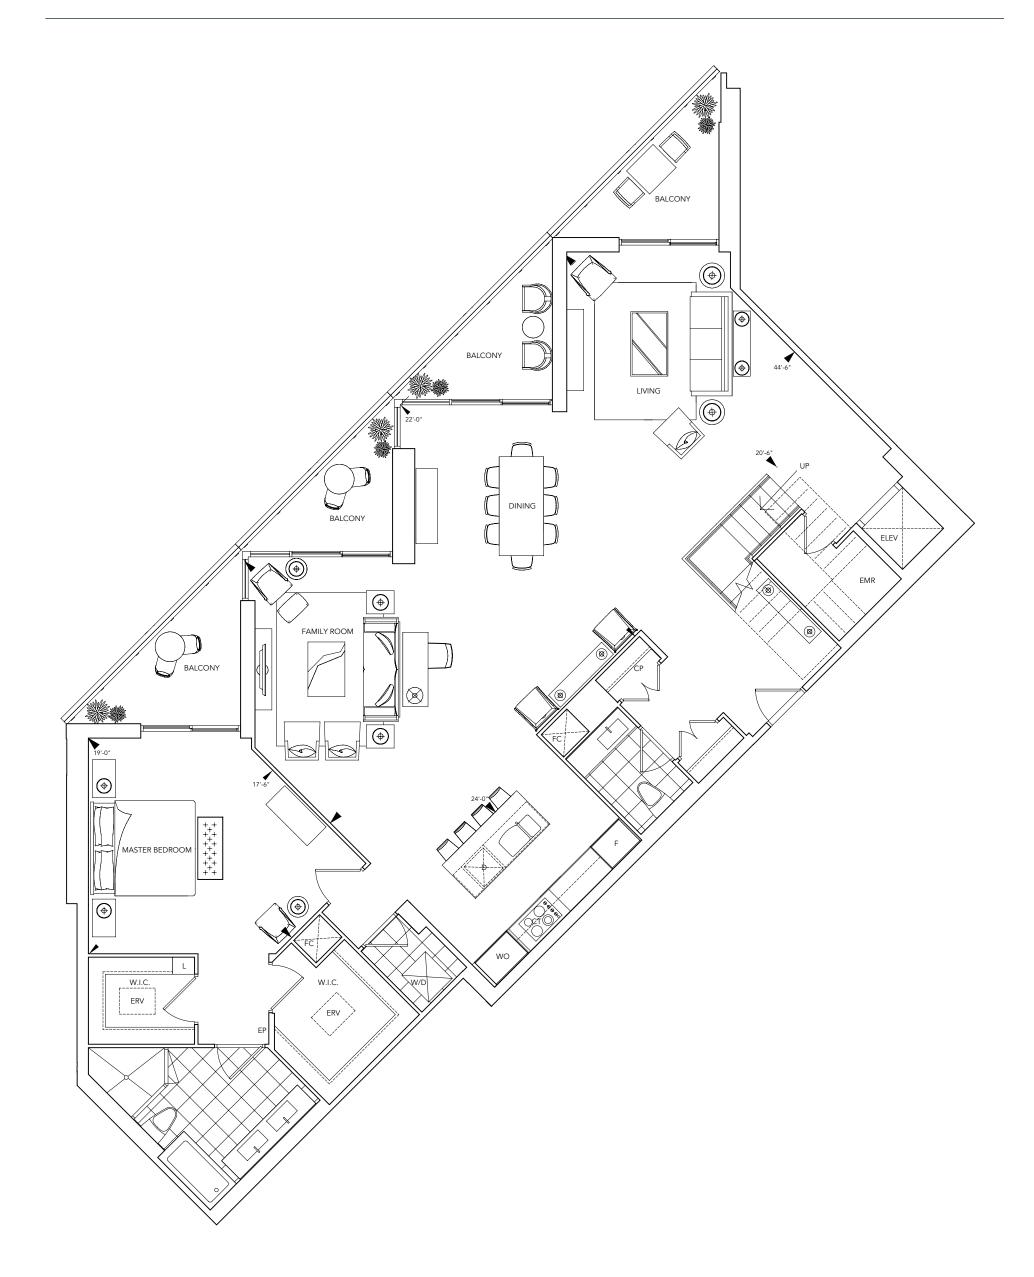

### SUITE PH 9 - Level 2

THREE BEDROOM / 3,771 SF

TRIDEL BUILT FOR LIFE

SUITE PH10 - Level 1

TWO BEDROOM / 3,447 SF