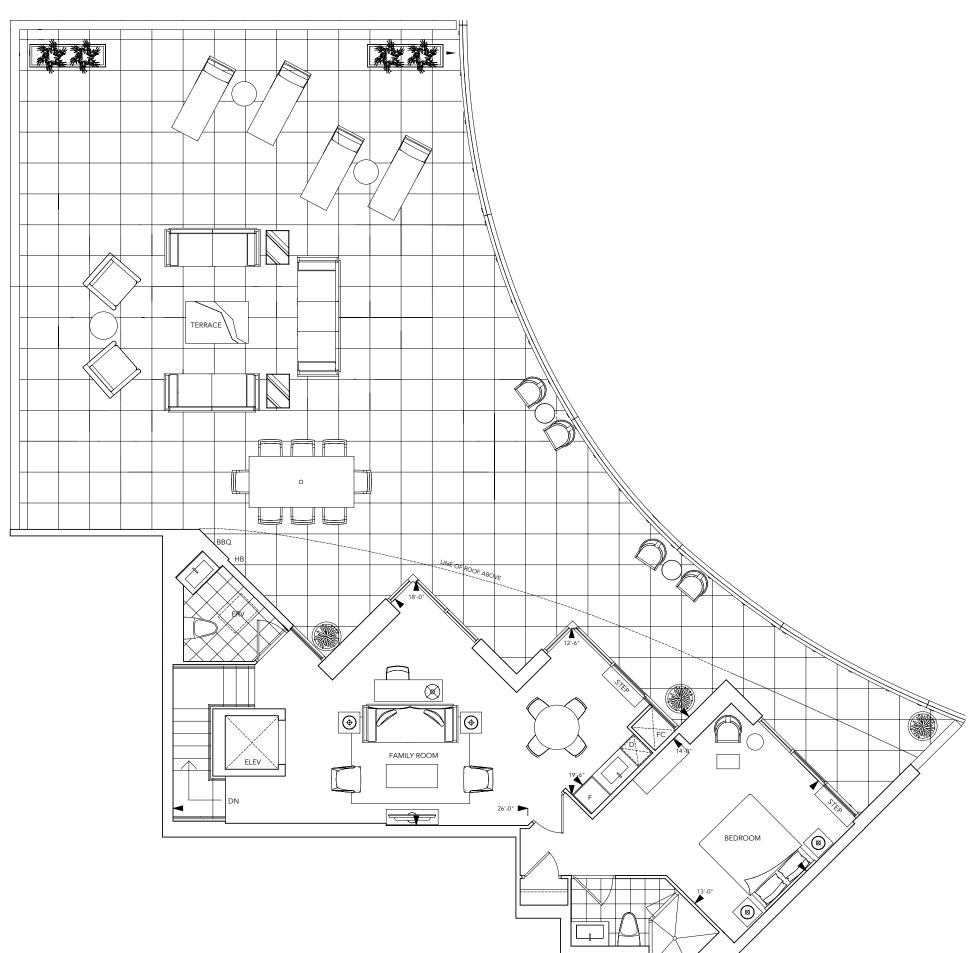

#### SUITE PH12 - Level 1

TWO BEDROOM / 2;522 SF

**TRIDEL** BUILT FOR LIFE

SUITE PH 9 - Level 1

THREE BEDROOM / 3,771 SF

**TRIDEL** BUILT FOR LIFE