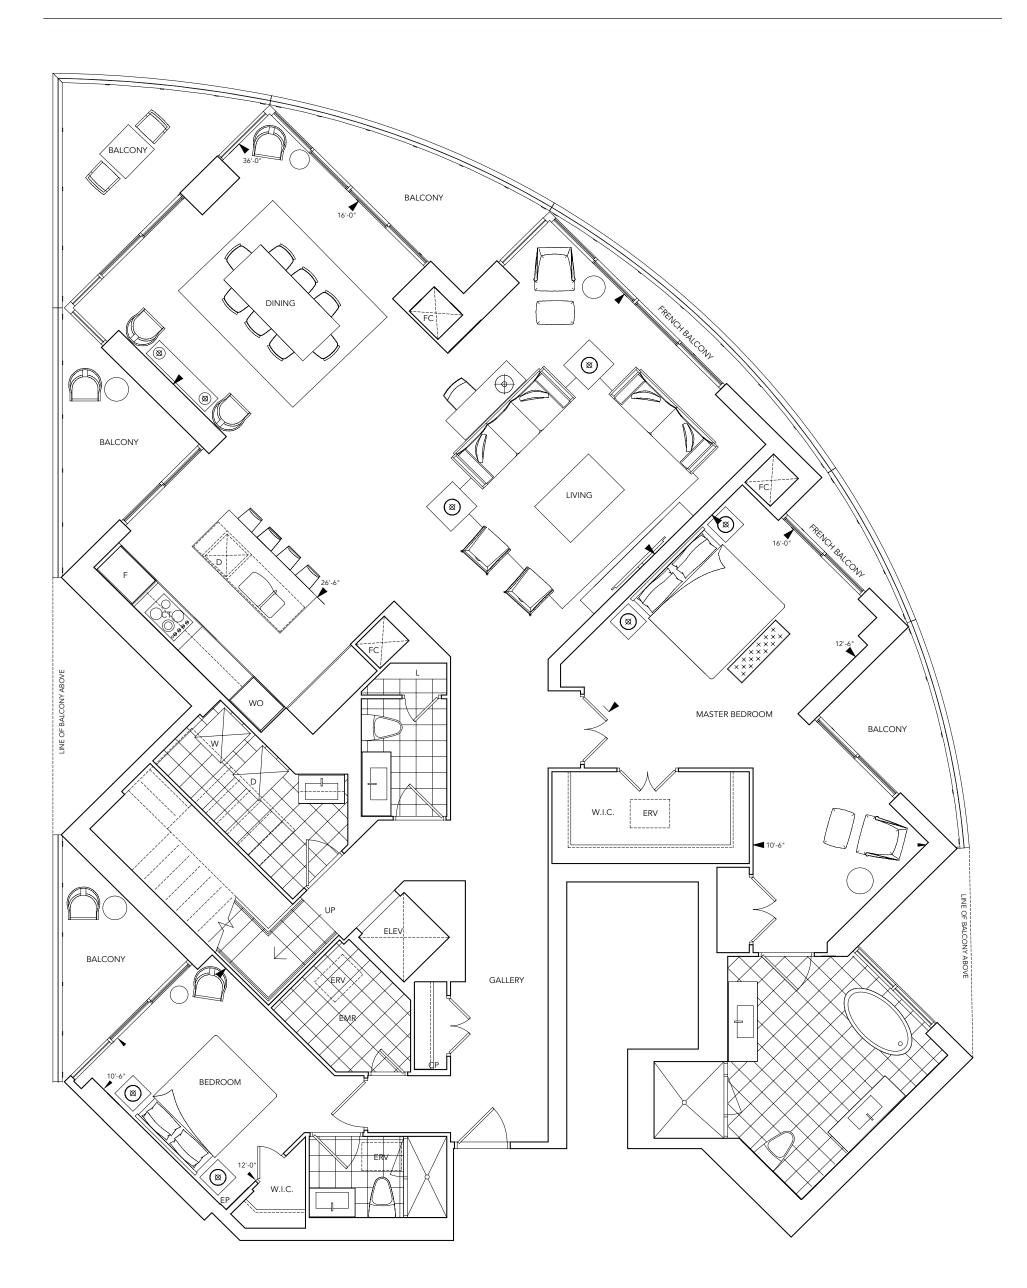

### SUITE PH 9 - Level 2

THREE BEDROOM / 3,771 SF

TRIDEL BUILT FOR LIFE

SUITE PH10 - Level 1

TWO BEDROOM / 3,447 SF