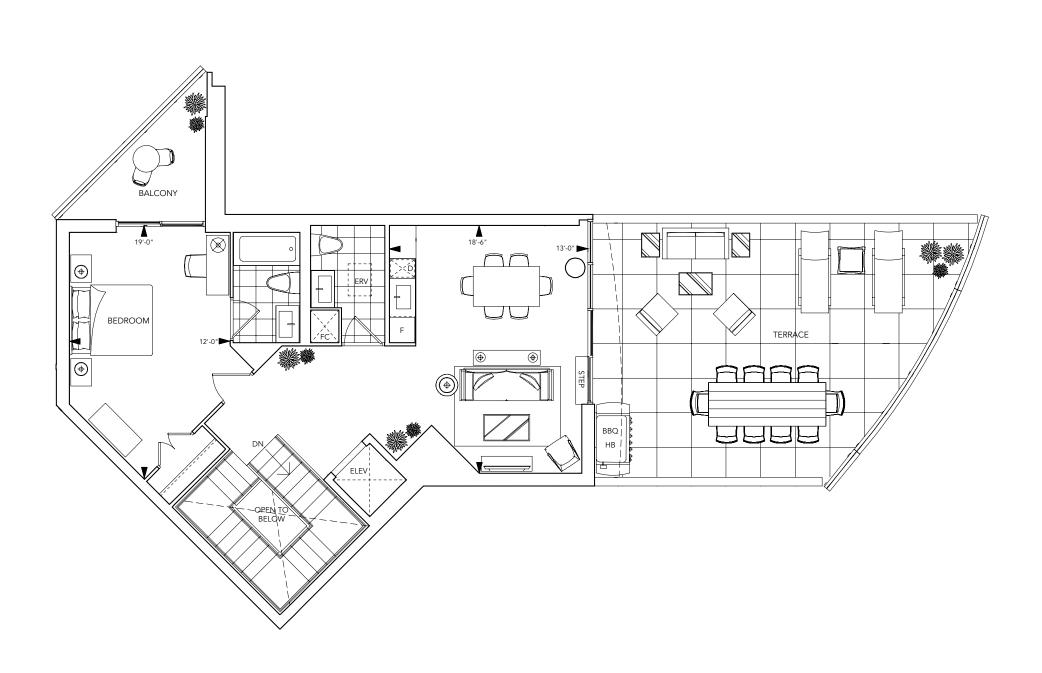

SUITE PH16 - Level 1

TWO BEDROOM / 2,880 SF

SUITE PH16 - Level 2

TWO BEDROOM / 2,880 SF