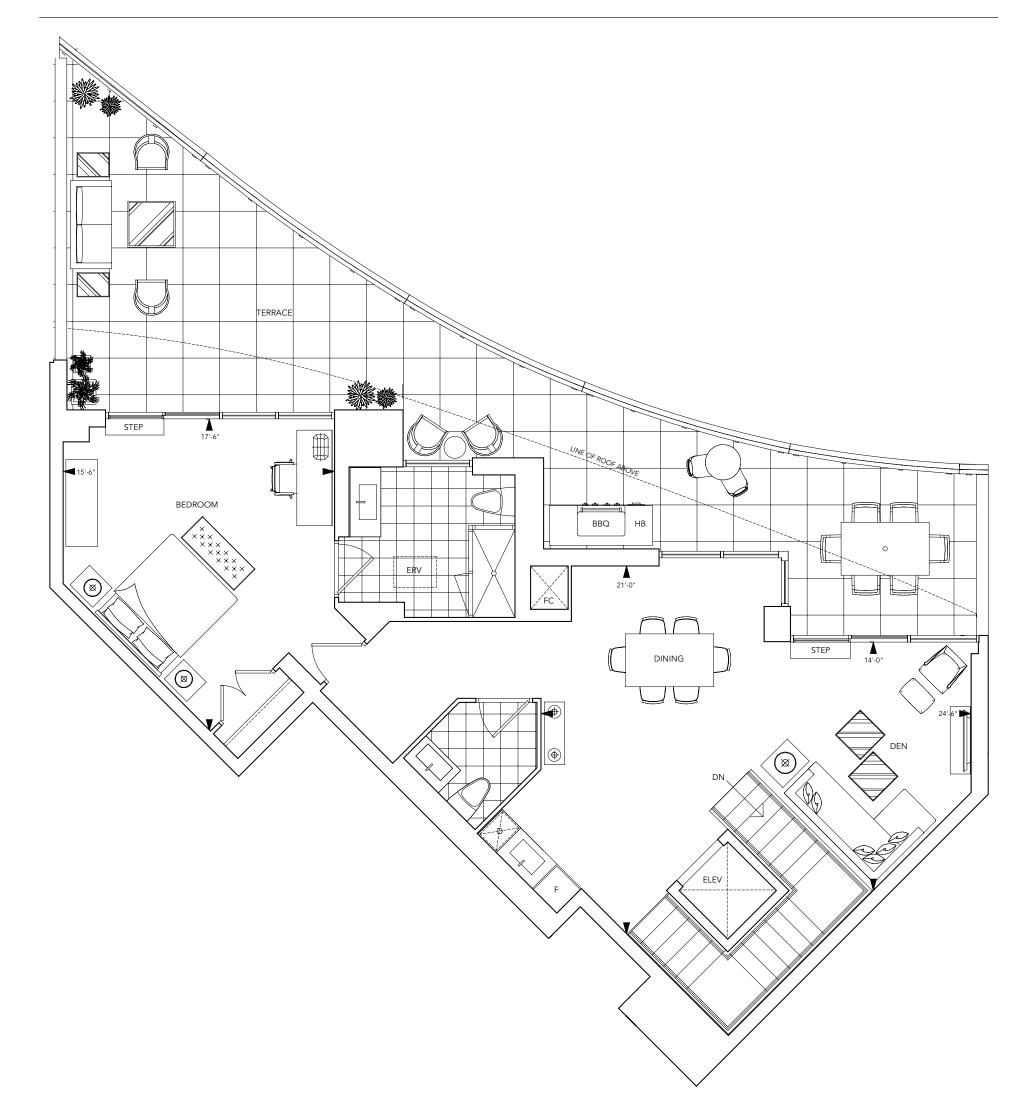

#### SUITE PH12 - Level 1

TWO BEDROOM / 2;522 SF

**TRIDEL** BUILT FOR LIFE

SUITE PH 9 - Level 1

THREE BEDROOM / 3,771 SF

**TRIDEL** BUILT FOR LIFE