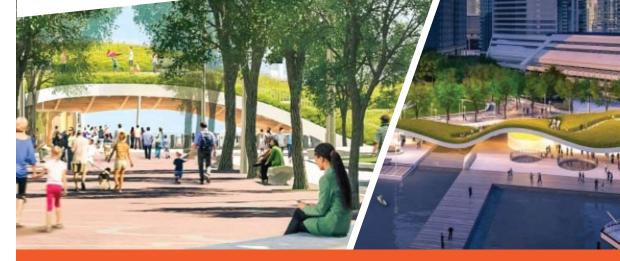

#### LIVE WHERE THE WATERFRONT LOOKS BETER THAN EVER

The Tower at Pier 27 is located at the centre of an exciting wave of re-development on Toronto's waterfront. With the initial phases now completed, the Queens Quay / Harbourfront Centre revitalization project has already brought a vibrant new energy to the harbour. The stylish revitalized boulevard of Queens Quay offers improved access to transit, biking and walking paths, striking landscaping and more. Harbourfront has also seen the redesign of two beautiful public squares and an outdoor exhibition and marketplace for all to enjoy. Also coming to the waterfront is an all new ferry terminal. Slated to begin its first phase of construction in 2016, the design for the all-new Jack Layton Ferry Terminal is the winning selection from a highly popular international THE REVITALIZATION OF HARBOURFRONT CENTRE HERALDS THE DAWN OF A NEW ERA OF COSMOPOLITAN LIVING ON TORONTO'S WATERFRONT. competition. Chosen from 33 submissions from leading architecture firms INE REVITALIZATION OF MARBOURFRONT CENTRE HERALDS OF COSMOPOLITAN LIVING ON TORONTO'S WATERFRONT.

FEATURING A BOLD, PARADIGM-SHIFTING DESIGN CONCEPT, THE NEW JACK LAYTON FERRY TERMINAL REFLECTS LIMITLESS POSSIBILITIES FOR THE FUTURE OF TORONTO HARBOUR.

Fernbrook cityzen