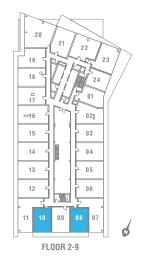

## **SUITE 1+D-01a** 1 BEDROOM + DEN 549 SQ. FT.

FL00R 2-9

MATERIALS, SPECIFICATIONS AND FLOOR PLANS ARE SUBJECT TO CHANGE WITHOUT NOTIC ACTUAL USABLE FLOOR SPACE MAY VARY FROM THE STATED FLOOR AREA E & 8.0.E. +TERRACE SIZES AND PLACEMENT VARY DEPENDING UPON EXACT LOCATION IN BUILDING