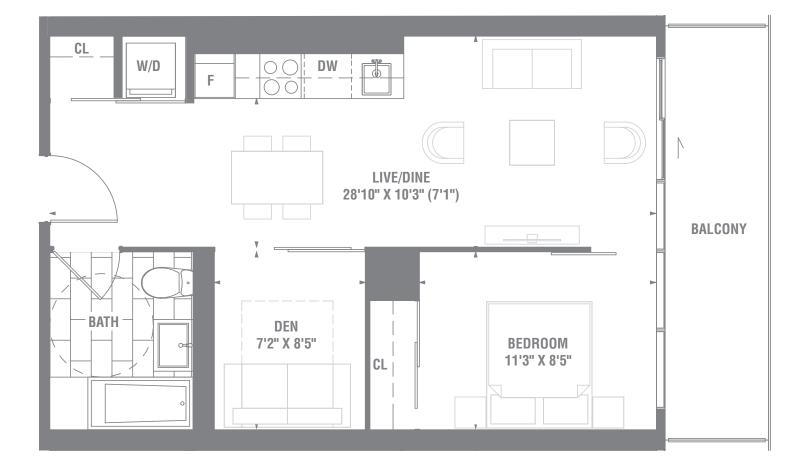

## **SUITE 1+D-01** 1 BEDROOM + DEN 533 SQ. FT.

MATERIALS, SPECIFICATIONS AND FLOOR PLANS ARE SUBJECT TO CHANGE WITHOUT NOTIC ACTUAL USABLE FLOOR SPACE MAY VARY FROM THE STATED FLOOR AREA E & 8.0.E. +TERRACE SIZES AND PLACEMENT VARY DEPENDING UPON EXACT LOCATION IN BUILDING