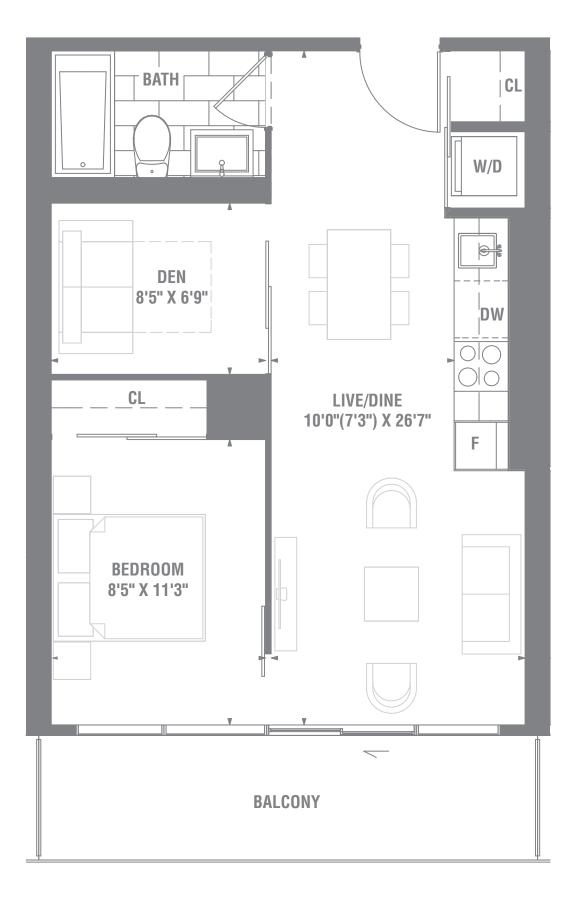

## **SUITE 1+D-01a** 1 BEDROOM + DEN 549 SQ. FT.

FL00R 2-9

MATERIALS, SPECIFICATIONS AND FLOOR PLANS ARE SUBJECT TO CHANGE WITHOUT NOTIC ACTUAL USABLE FLOOR SPACE MAY VARY FROM THE STATED FLOOR AREA E & 8.0.E. +TERRACE SIZES AND PLACEMENT VARY DEPENDING UPON EXACT LOCATION IN BUILDING