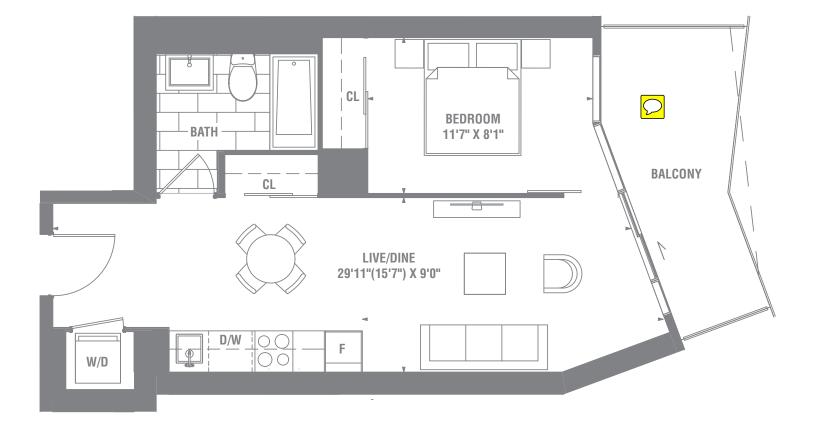

With a passion for visionary urban design, Cityzen is committed to excellence, dedicated to creating beautiful and iconic design-driven developments that enhance the quality of life and place, while remaining sensitive to community and environmental concerns. Cityzen has developed a well-earned reputation by working with award-winning architects and designers to further push the boundaries of creating innovative urban communities that are designed to enhance urban neighbourhoods.

01. L TOWER02. BACKSTAGE03. ABSOLUTE04. PIER 27





RENDERINGS ARE ARTIST'S CONCEPT

#### Fernbresok cityzen

## **SUITE 1B-02 1 BEDROOM** 481 SQ. FT.







**TERRACE SIZES AND PLACEMENT VARY BEAM THE STATED FLOOR SPACE MAY VARY FROM THE STATED FLOOR AREA. E & O.E.** 

**SUITE 1B-03 1 BEDROOM** 529 SQ. FT.







TERRACE SIZES AND PLACEMENT VARY DEPENDING UPON EXACT LOCATION IN BUILDING.

**SUITE 1B-04 1 BEDROOM** 583 SQ. FT.







**PIER27TOWER.COM** 

**TERRACE SIZES AND PLACEMENT VARY FROM THE STATED FLOOR SPACE MAY VARY FROM THE STATE** 



## **SUITE 1+D-01** 1 BEDROOM + DEN 533 SQ. FT.





MATERIALS, SPECIFICATIONS AND FLOOR PLANS ARE SUBJECT TO CHANGE WITHOUT NOTIC ACTUAL USABLE FLOOR SPACE MAY VARY FROM THE STATED FLOOR AREA E & 8.0.E. +TERRACE SIZES AND PLACEMENT VARY DEPENDING UPON EXACT LOCATION IN BUILDING



## **SUITE 1+D-01a** 1 BEDROOM + DEN 549 SQ. FT.





FL00R 2-9

MATERIALS, SPECIFICATIONS AND FLOOR PLANS ARE SUBJECT TO CHANGE WITHOUT NOTIC ACTUAL USABLE FLOOR SPACE MAY VARY FROM THE STATED FLOOR AREA E & 8.0.E. +TERRACE SIZES AND PLACEMENT VARY DEPENDING UPON EXACT LOCAT