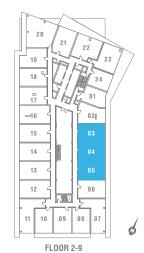

## **SUITE 1+D-01a** 1 BEDROOM + DEN 549 SQ. FT.

FL00R 2-9

MATERIALS, SPECIFICATIONS AND FLOOR PLANS ARE SUBJECT TO CHANGE WITHOUT NOTIC ACTUAL USABLE FLOOR SPACE MAY VARY FROM THE STATED FLOOR AREA E & 8.0.E. +TERRACE SIZES AND PLACEMENT VARY DEPENDING UPON EXACT LOCATION IN BUILDING