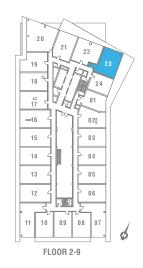

## **SUITE 2B-06 2 BEDROOM** 707 SQ. FT.

**PI≣R** 27

THE TOWER ON THE LAKE

F

**TERRACE SIZES AND PLACEMENT VARY FROM THE STATED FLOOR SPACE MAY VARY FROM THE STATE** 

**TERRACE SIZES AND PLACEMENT VARY DEPENDING UPON EXACT LOCATION IN BUILDING.** 