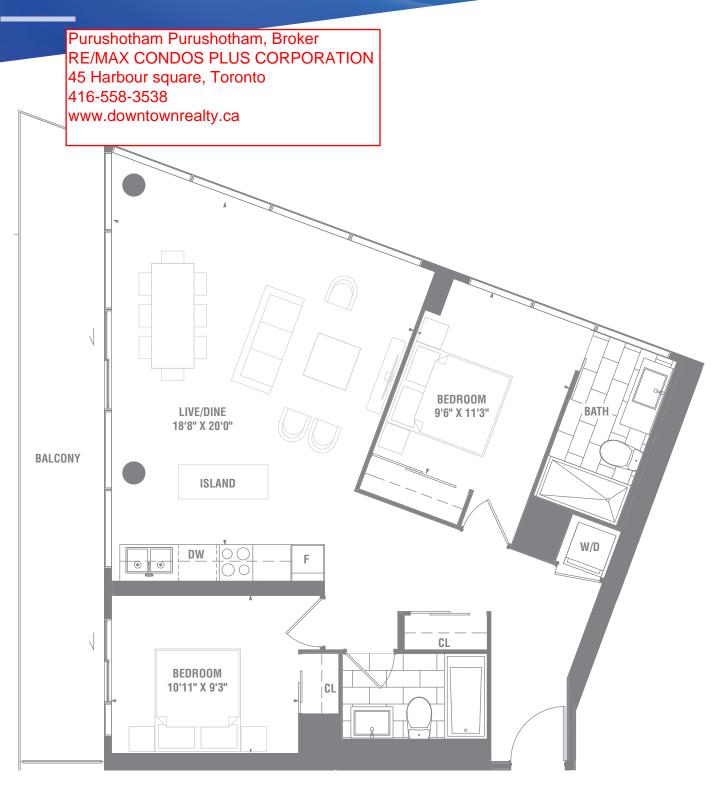

## SUITE 2B-02bf **2 BEDROOM** 685 SQ. FT.

MATERIALS, SPECIFICATIONS AND FLOOR PLANS ARE SUBJECT TO CHANGE WITHOUT NOTIC ACTUAL USABLE FLOOR SPACE MAY VARY FROM THE STATED FLOOR AREA E & 8.0.E. +TERRACE SIZES AND PLACEMENT VARY DEPENDING UPON EXACT LOCATION IN BUILDING