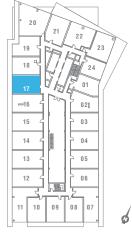

## **SUITE 1+D-01** 1 BEDROOM + DEN 533 SQ. FT.

MATERIALS, SPECIFICATIONS AND FLOOR PLANS ARE SUBJECT TO CHANGE WITHOUT NOTIC ACTUAL USABLE FLOOR SPACE MAY VARY FROM THE STATED FLOOR AREA E & 8.0.E. +TERRACE SIZES AND PLACEMENT VARY DEPENDING UPON EXACT LOCATION IN BUILDING