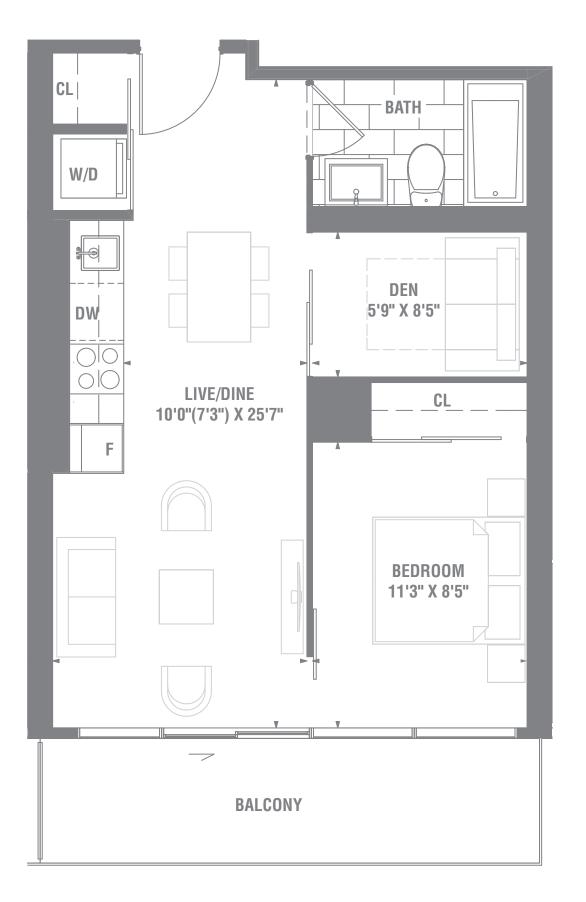

## **SUITE 1+D-01** 1 BEDROOM + DEN 533 SQ. FT.

MATERIALS, SPECIFICATIONS AND FLOOR PLANS ARE SUBJECT TO CHANGE WITHOUT NOTIC ACTUAL USABLE FLOOR SPACE MAY VARY FROM THE STATED FLOOR AREA E & 8.0.E. +TERRACE SIZES AND PLACEMENT VARY DEPENDING UPON EXACT LOCATION IN BUILDING

## **SUITE 1+D-01a** 1 BEDROOM + DEN 549 SQ. FT.

FL00R 2-9

MATERIALS, SPECIFICATIONS AND FLOOR PLANS ARE SUBJECT TO CHANGE WITHOUT NOTIC ACTUAL USABLE FLOOR SPACE MAY VARY FROM THE STATED FLOOR AREA E & 8.0.E. +TERRACE SIZES AND PLACEMENT VARY DEPENDING UPON EXACT LOCATION IN BUILDING