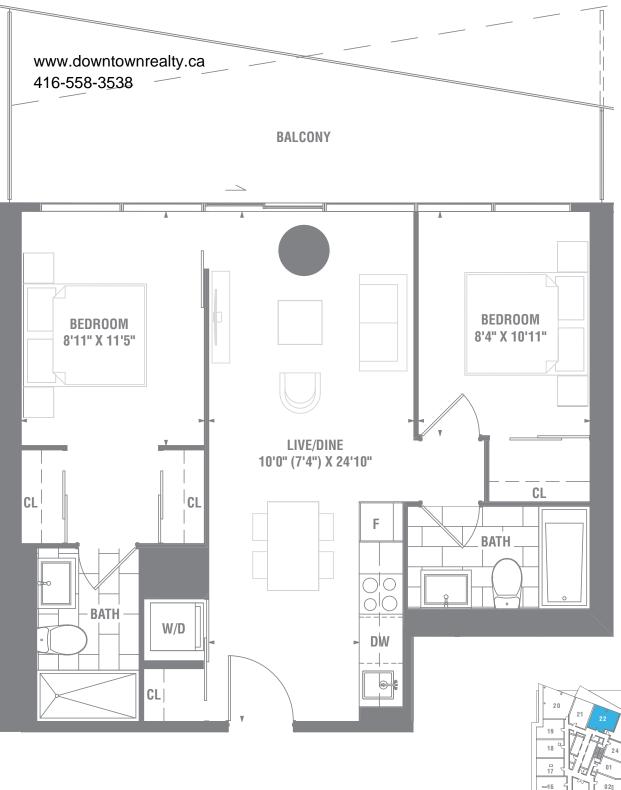

## **SUITE 2B-06 2 BEDROOM** 707 SQ. FT.

**PI≣R** 27

THE TOWER ON THE LAKE

F

**TERRACE SIZES AND PLACEMENT VARY FROM THE STATED FLOOR SPACE MAY VARY FROM THE STATE** 

**TERRACE SIZES AND PLACEMENT VARY DEPENDING UPON EXACT LOCATION IN BUILDING.** 