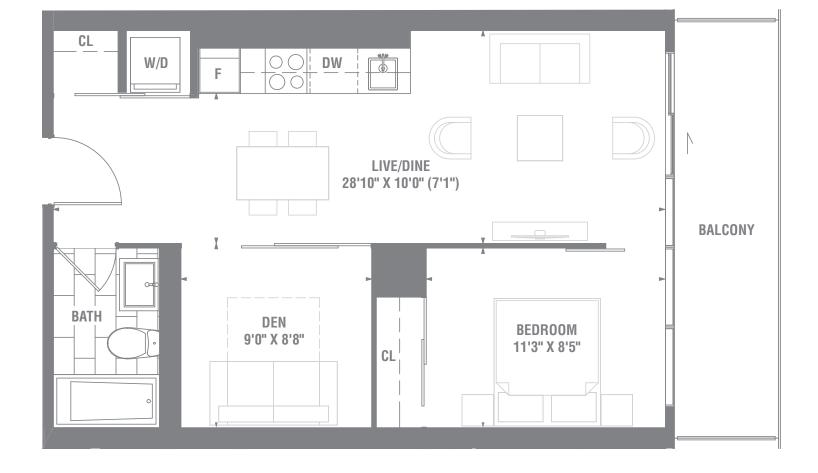

## **SUITE 1+D-01a** 1 BEDROOM + DEN 549 SQ. FT.

FL00R 2-9

MATERIALS, SPECIFICATIONS AND FLOOR PLANS ARE SUBJECT TO CHANGE WITHOUT NOTIC ACTUAL USABLE FLOOR SPACE MAY VARY FROM THE STATED FLOOR AREA E & 8.0.E. +TERRACE SIZES AND PLACEMENT VARY DEPENDING UPON EXACT LOCATION IN BUILDING