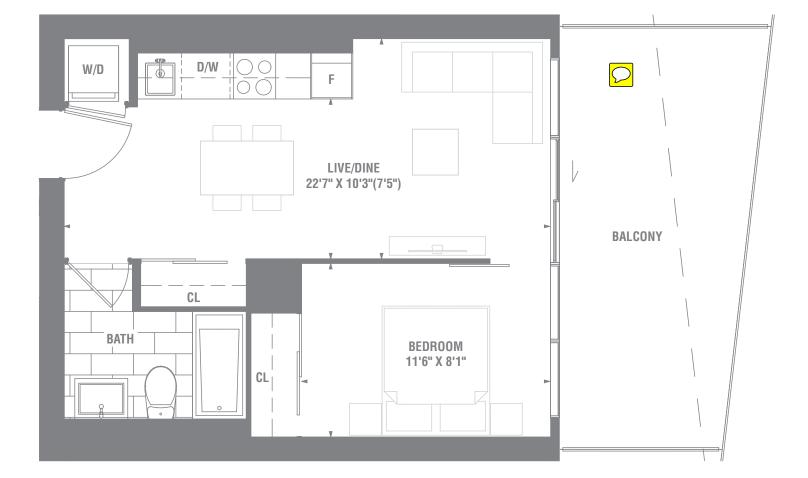

developers and builders. Cityzen's unique comprehensive approach encompasses real estate experience that spans the entire spectrum of the real estate sector. With a passion for visionary urban design, Cityzen is committed to excellence, dedicated to creating beautiful and iconic design-driven developments that enhance the quality of life and place, while remaining sensitive to community and environmental concerns. Cityzen has developed a well-earned reputation by working with award-winning architects and designers to further push the boundaries of creating innovative urban communities that are designed to enhance urban neighbourhoods.

01. L TOWER02. BACKSTAGE03. ABSOLUTE04. PIER 27





RENDERINGS ARE ARTIST'S CONCEPT

#### Fernbresok cityzen

## **SUITE 1B-02 1 BEDROOM** 481 SQ. FT.







**TERRACE SIZES AND PLACEMENT VARY BEAM THE STATED FLOOR SPACE MAY VARY FROM THE STATED FLOOR AREA. E & O.E.** 

**SUITE 1B-03 1 BEDROOM** 529 SQ. FT.







TERRACE SIZES AND PLACEMENT VARY DEPENDING UPON EXACT LOCATION IN BUILDING.

**SUITE 1B-04 1 BEDROOM** 583 SQ. FT.







**PIER27TOWER.COM** 

**TERRACE SIZES AND PLACEMENT VARY FROM THE STATED FLOOR SPACE MAY VARY FROM THE STATE** 



## **SUITE 1+D-01** 1 BEDROOM + DEN 533 SQ. FT.





MATERIALS, SPECIFICATIONS AND FLOOR PLANS ARE SUBJECT TO CHANGE WITHOUT NOTIC ACTUAL USABLE FLOOR SPACE MAY VARY FROM THE STATED FLOOR AREA E & 8.0.E. +TERRACE SIZES AND PLACEMENT VARY DEPENDING UPON EXACT LOCATION IN BUILDING



## **SUITE 1+D-01a** 1 BEDROOM + DEN 549 SQ. FT.





FL00R 2-9

MATERIALS, SPECIFICATIONS AND FLOOR PLANS ARE SUBJECT