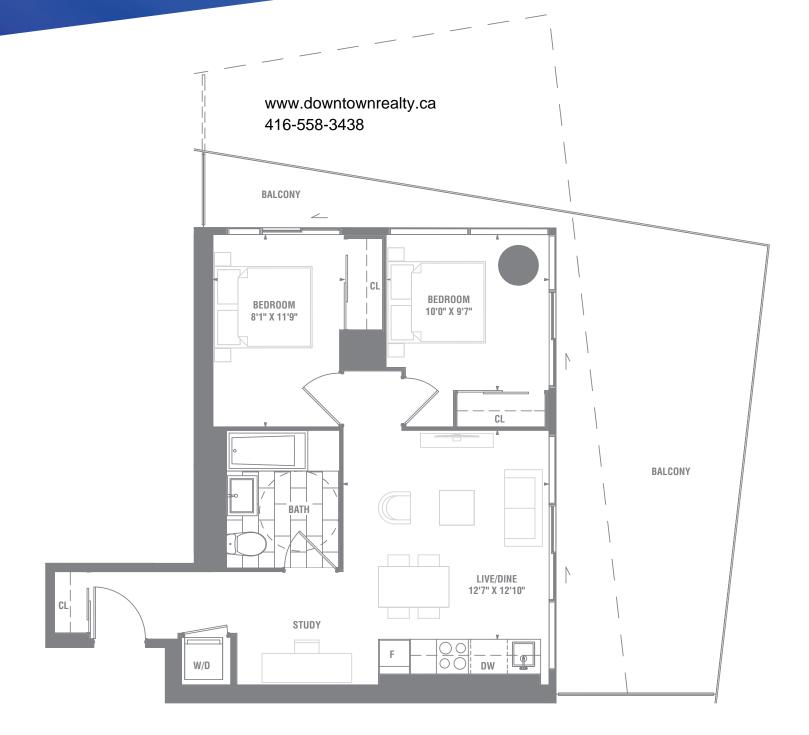

## **SUITE 2B-17 2 BEDROOM** 945 SQ. FT.

**TERRACE SIZES AND PLACEMENT VARY FROM THE STATED FLOOR SPACE MAY VARY FROM THE STATE**