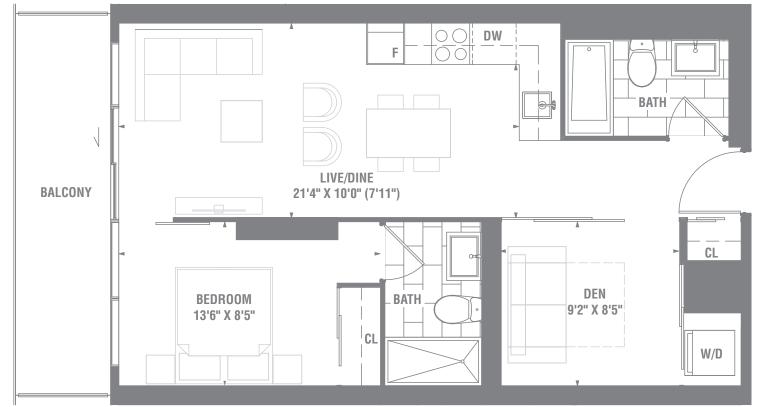

## **SUITE 1+D-01** 1 BEDROOM + DEN 533 SQ. FT.

MATERIALS, SPECIFICATIONS AND FLOOR PLANS ARE SUBJECT TO CHANGE WITHOUT NOTIC ACTUAL USABLE FLOOR SPACE MAY VARY FROM THE STATED FLOOR AREA E & 8.0.E. +TERRACE SIZES AND PLACEMENT VARY DEPENDING UPON EXACT LOCATION IN BUILDING

## **SUITE 1+D-01a** 1 BEDROOM + DEN 549 SQ. FT.

FL00R 2-9

MATERIALS, SPECIFICATIONS AND FLOOR PLANS ARE SUBJECT TO CHANGE WITHOUT NOTIC ACTUAL USABLE FLOOR SPACE MAY VARY FROM THE STATED FLOOR AREA E & 8.0.E. +TERRACE SIZES AND PLACEMENT VARY DEPENDING UPON EXACT LOCATION IN BUILDING