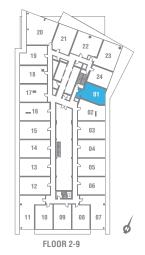

## **SUITE 1B-02 1 BEDROOM** 481 SQ. FT.

**TERRACE SIZES AND PLACEMENT VARY BEAM THE STATED FLOOR SPACE MAY VARY FROM THE STATED FLOOR AREA. E & O.E.** 

**SUITE 1B-03 1 BEDROOM** 529 SQ. FT.

TERRACE SIZES AND PLACEMENT VARY DEPENDING UPON EXACT LOCATION IN BUILDING.

**SUITE 1B-04 1 BEDROOM** 583 SQ. FT.

**PIER27TOWER.COM** 

**TERRACE SIZES AND PLACEMENT VARY FROM THE STATED FLOOR SPACE MAY VARY FROM THE STATE** 