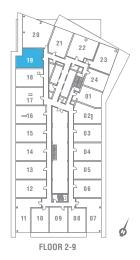

## **SUITE 1+D-01** 1 BEDROOM + DEN 533 SQ. FT.

MATERIALS, SPECIFICATIONS AND FLOOR PLANS ARE SUBJECT TO CHANGE WITHOUT NOTIC ACTUAL USABLE FLOOR SPACE MAY VARY FROM THE STATED FLOOR AREA E & 8.0.E. +TERRACE SIZES AND PLACEMENT VARY DEPENDING UPON EXACT LOCATION IN BUILDING

## **SUITE 1+D-01a** 1 BEDROOM + DEN 549 SQ. FT.

FL00R 2-9

MATERIALS, SPECIFICATIONS AND FLOOR PLANS ARE SUBJECT TO CHANGE WITHOUT NOTIC ACTUAL USABLE FLOOR SPACE MAY VARY FROM THE STATED FLOOR AREA E & 8.0.E. +TERRACE SIZES AND PLACEMENT VARY DEPENDING UPON EXACT LOCATION IN BUILDING