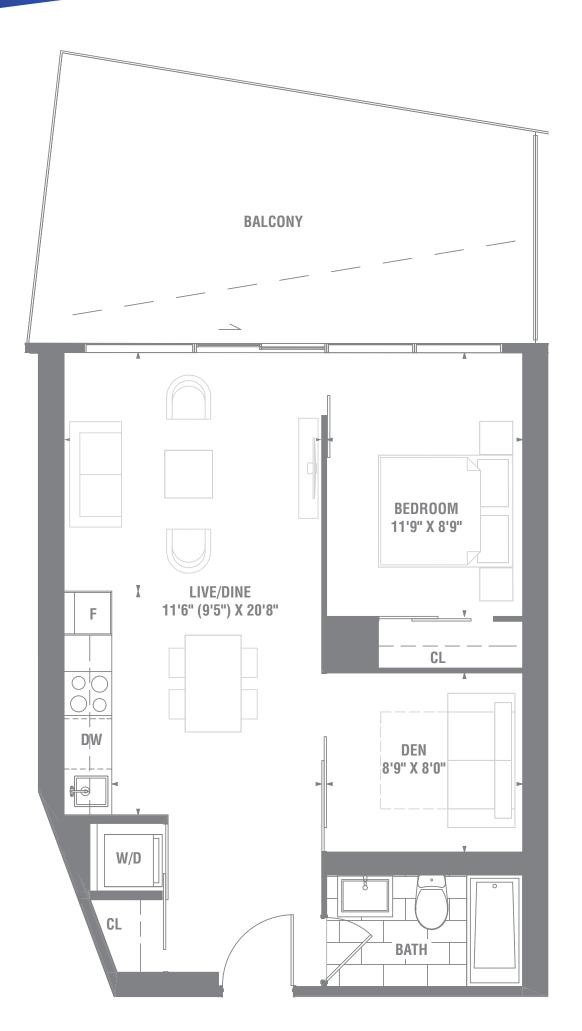

## **SUITE 1+D-06** 1 BEDROOM + DEN 630 SQ. FT.

**FERDICISE** CITYZED AND FLOOR PLANS ARE SUBJECT TO CHANGE WITHOUT NOTIL ACTUAL USABLE FLOOR SPACE MAY VARY FROM THE STATED FLOOR PLANS ARE SUBJECT TO CHANGE WITHOUT NOTIL ACTUAL USABLE FLOOR SPACE MAY VARY FROM THE STATED FLOOR PLANS ARE SUBJECT TO CHANGE WITHOUT NOTIL ACTUAL USABLE FLOOR SPACE MAY FROM THE STATED FLOOR PLANS ARE SUBJECT TO CHANGE WITHOUT NOTIL ACTUAL USABLE FLOOR SPACE MAY FROM THE STATED FLOOR PLANS ARE SUBJECT TO CHANGE WITHOUT NOTIL ACTUAL USABLE FLOOR SPACE MAY FROM THE STATED FLOOR AREA & & & 0.E.

#### **TERRACE SIZES AND PLACEMENT VARY DEPENDING UPON EXACT LOCATION IN BUILDING.**

**PIER27TOWER.COM** 

**PIER 27** 

THE TOWER ON THE LAKE

F