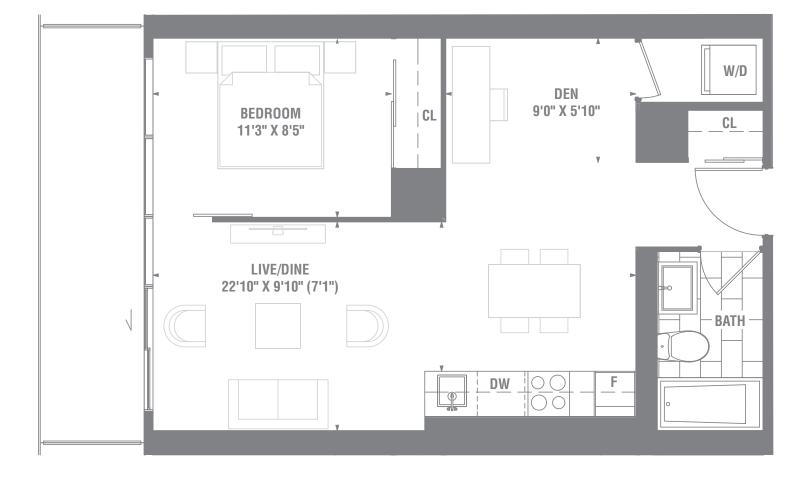

## **SUITE 1B-02 1 BEDROOM** 481 SQ. FT.

**TERRACE SIZES AND PLACEMENT VARY BEAM THE STATED FLOOR SPACE MAY VARY FROM THE STATED FLOOR AREA. E & O.E.** 

**SUITE 1B-03 1 BEDROOM** 529 SQ. FT.

TERRACE SIZES AND PLACEMENT VARY DEPENDING UPON EXACT LOCATION IN BUILDING.