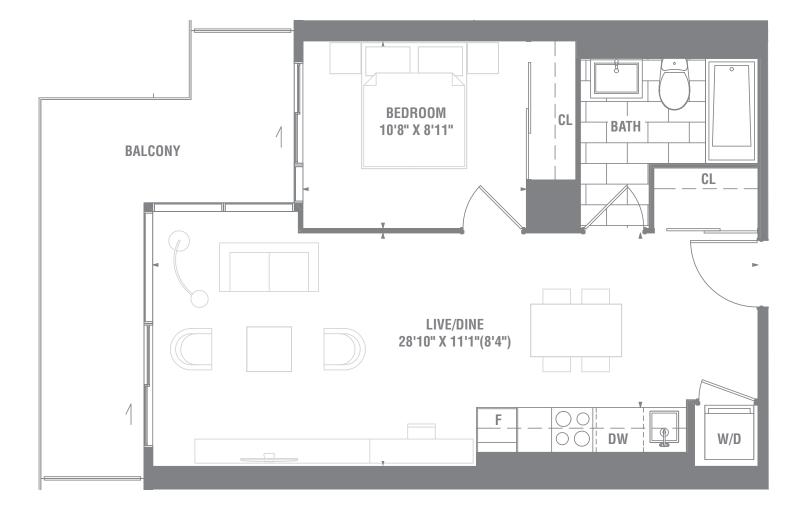

## **SUITE 1B-02 1 BEDROOM** 481 SQ. FT.

**TERRACE SIZES AND PLACEMENT VARY BEAM THE STATED FLOOR SPACE MAY VARY FROM THE STATED FLOOR AREA. E & O.E.** 

**SUITE 1B-03 1 BEDROOM** 529 SQ. FT.

TERRACE SIZES AND PLACEMENT VARY DEPENDING UPON EXACT LOCATION IN BUILDING.

**SUITE 1B-04 1 BEDROOM** 583 SQ. FT.

**PIER27TOWER.COM** 

**TERRACE SIZES AND PLACEMENT VARY FROM THE STATED FLOOR SPACE MAY VARY FROM THE STATE** 