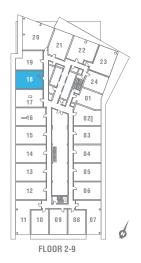

## **SUITE 1+D-01a** 1 BEDROOM + DEN 549 SQ. FT.

FL00R 2-9

MATERIALS, SPECIFICATIONS AND FLOOR PLANS ARE SUBJECT TO CHANGE WITHOUT NOTIC ACTUAL USABLE FLOOR SPACE MAY VARY FROM THE STATED FLOOR AREA E & 8.0.E. +TERRACE SIZES AND PLACEMENT VARY DEPENDING UPON EXACT LOCATION IN BUILDING