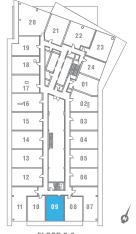

## **SUITE 1B-02 1 BEDROOM** 481 SQ. FT.

**TERRACE SIZES AND PLACEMENT VARY BEAM THE STATED FLOOR SPACE MAY VARY FROM THE STATED FLOOR AREA. E & O.E.** 

**SUITE 1B-03 1 BEDROOM** 529 SQ. FT.

TERRACE SIZES AND PLACEMENT VARY DEPENDING UPON EXACT LOCATION IN BUILDING.