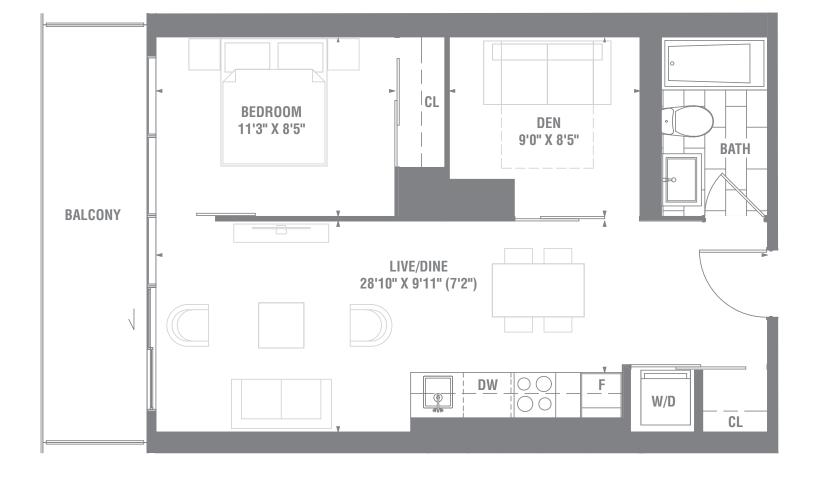

## **SUITE 1+D-06** 1 BEDROOM + DEN 630 SQ. FT.

**FERDICISE** CITYZED AND FLOOR PLANS ARE SUBJECT TO CHANGE WITHOUT NOTIL ACTUAL USABLE FLOOR SPACE MAY VARY FROM THE STATED FLOOR PLANS ARE SUBJECT TO CHANGE WITHOUT NOTIL ACTUAL USABLE FLOOR SPACE MAY VARY FROM THE STATED FLOOR PLANS ARE SUBJECT TO CHANGE WITHOUT NOTIL ACTUAL USABLE FLOOR SPACE MAY FROM THE STATED FLOOR PLANS ARE SUBJECT TO CHANGE WITHOUT NOTIL ACTUAL USABLE FLOOR SPACE MAY FROM THE STATED FLOOR PLANS ARE SUBJECT TO CHANGE WITHOUT NOTIL ACTUAL USABLE FLOOR SPACE MAY FROM THE STATED FLOOR AREA & & & 0.E.

#### **TERRACE SIZES AND PLACEMENT VARY DEPENDING UPON EXACT LOCATION IN BUILDING.**

**PIER27TOWER.COM** 

**PIER 27** 

THE TOWER ON THE LAKE

F