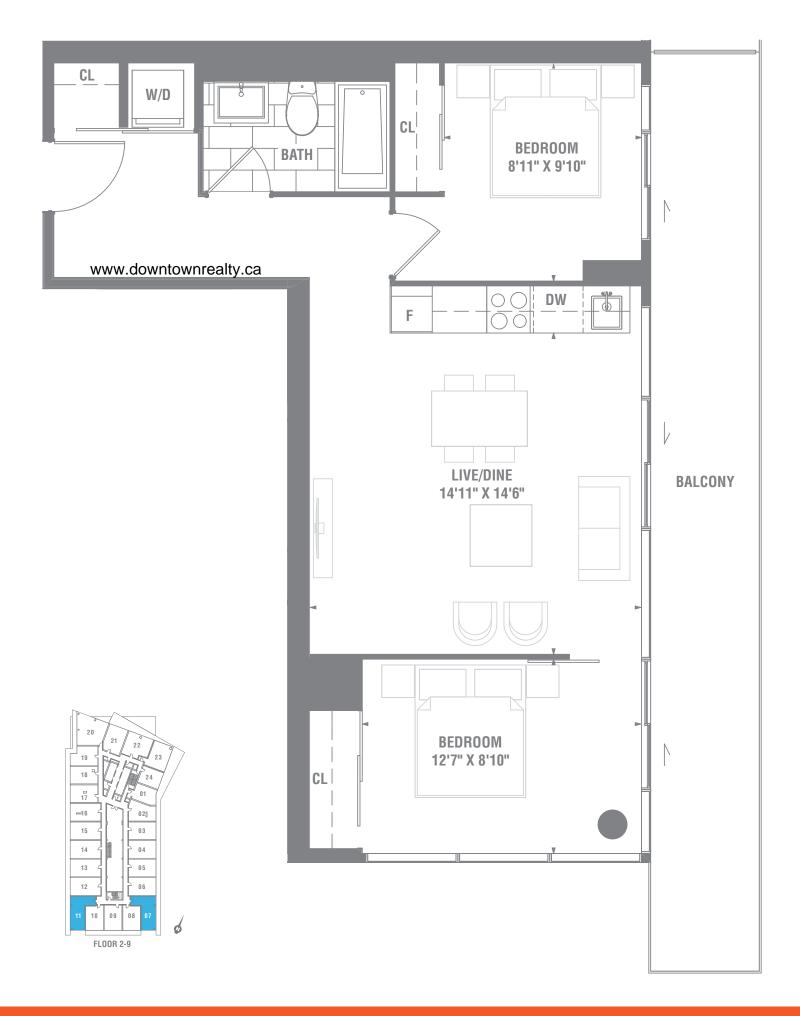

## **SUITE 2B-17 2 BEDROOM** 945 SQ. FT.

**TERRACE SIZES AND PLACEMENT VARY FROM THE STATED FLOOR SPACE MAY VARY FROM THE STATE**