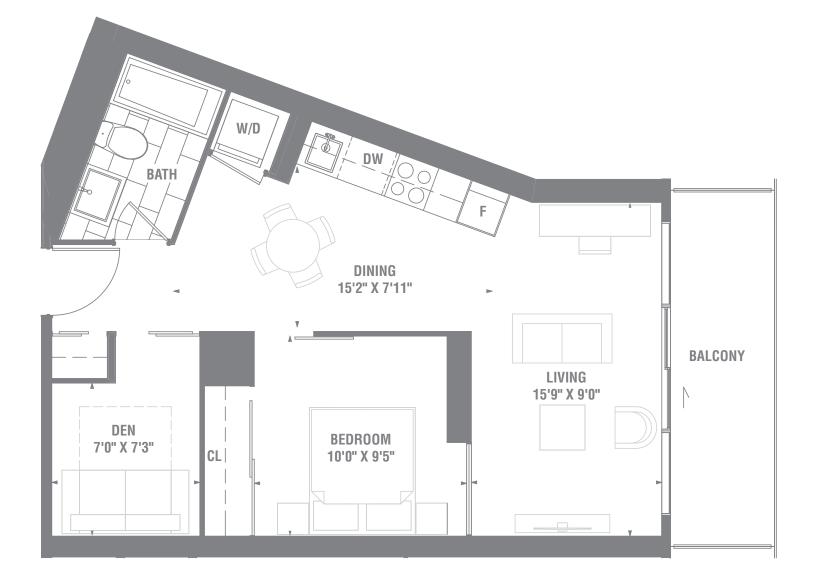

## **SUITE 1+D-01a** 1 BEDROOM + DEN 549 SQ. FT.

FL00R 2-9

MATERIALS, SPECIFICATIONS AND FLOOR PLANS ARE SUBJECT TO CHANGE WITHOUT NOTIC ACTUAL USABLE FLOOR SPACE MAY VARY FROM THE STATED FLOOR AREA E & 8.0.E. +TERRACE SIZES AND PLACEMENT VARY DEPENDING UPON EXACT LOCATION IN BUILDING