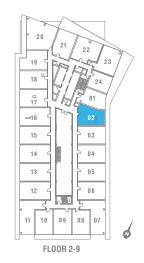

## **SUITE 1+D-06** 1 BEDROOM + DEN 630 SQ. FT.

**FERDICISE** CITYZED AND FLOOR PLANS ARE SUBJECT TO CHANGE WITHOUT NOTIL ACTUAL USABLE FLOOR SPACE MAY VARY FROM THE STATED FLOOR PLANS ARE SUBJECT TO CHANGE WITHOUT NOTIL ACTUAL USABLE FLOOR SPACE MAY VARY FROM THE STATED FLOOR PLANS ARE SUBJECT TO CHANGE WITHOUT NOTIL ACTUAL USABLE FLOOR SPACE MAY FROM THE STATED FLOOR PLANS ARE SUBJECT TO CHANGE WITHOUT NOTIL ACTUAL USABLE FLOOR SPACE MAY FROM THE STATED FLOOR PLANS ARE SUBJECT TO CHANGE WITHOUT NOTIL ACTUAL USABLE FLOOR SPACE MAY FROM THE STATED FLOOR AREA & & & 0.E.

#### **TERRACE SIZES AND PLACEMENT VARY DEPENDING UPON EXACT LOCATION IN BUILDING.**

**PIER27TOWER.COM** 

**PIER 27** 

THE TOWER ON THE LAKE

F