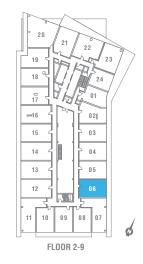

## **SUITE 1+D-06** 1 BEDROOM + DEN 630 SQ. FT.

**FERDICISE** CITYZED AND FLOOR PLANS ARE SUBJECT TO CHANGE WITHOUT NOTIL ACTUAL USABLE FLOOR SPACE MAY VARY FROM THE STATED FLOOR PLANS ARE SUBJECT TO CHANGE WITHOUT NOTIL ACTUAL USABLE FLOOR SPACE MAY VARY FROM THE STATED FLOOR PLANS ARE SUBJECT TO CHANGE WITHOUT NOTIL ACTUAL USABLE FLOOR SPACE MAY FROM THE STATED FLOOR PLANS ARE SUBJECT TO CHANGE WITHOUT NOTIL ACTUAL USABLE FLOOR SPACE MAY FROM THE STATED FLOOR PLANS ARE SUBJECT TO CHANGE WITHOUT NOTIL ACTUAL USABLE FLOOR SPACE MAY FROM THE STATED FLOOR AREA & & & 0.E.

#### **TERRACE SIZES AND PLACEMENT VARY DEPENDING UPON EXACT LOCATION IN BUILDING.**

**PIER27TOWER.COM** 

**PIER 27** 

THE TOWER ON THE LAKE

F