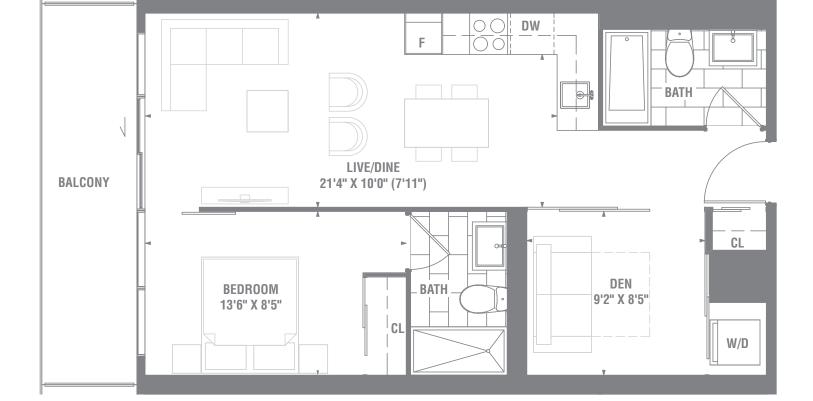

## **SUITE 1+D-01** 1 BEDROOM + DEN 533 SQ. FT.

MATERIALS, SPECIFICATIONS AND FLOOR PLANS ARE SUBJECT TO CHANGE WITHOUT NOTIC ACTUAL USABLE FLOOR SPACE MAY VARY FROM THE STATED FLOOR AREA E & 8.0.E. +TERRACE SIZES AND PLACEMENT VARY DEPENDING UPON EXACT LOCATION IN BUILDING

## **SUITE 1+D-01a** 1 BEDROOM + DEN 549 SQ. FT.

FL00R 2-9

MATERIALS, SPECIFICATIONS AND FLOOR PLANS ARE SUBJECT TO CHANGE WITHOUT NOTIC ACTUAL USABLE FLOOR SPACE MAY VARY FROM THE STATED FLOOR AREA E & 8.0.E. +TERRACE SIZES AND PLACEMENT VARY DEPENDING UPON EXACT LOCATION IN BUILDING